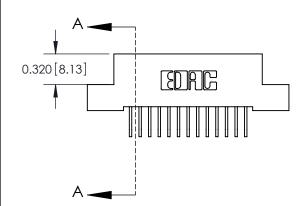

842/892 Series High Temp Card Edge Connector Part Number: 892-013-558-104

CANADA

J.LEE DATE: OCT. 06/09 SHEET 1 OF 3 NTS

842 Assembly

842 ENG MASTER

THIS IS A C.A.D. GENERATED DRAWING DO NOT MAKE MANUAL REVISIONS TO MASTER