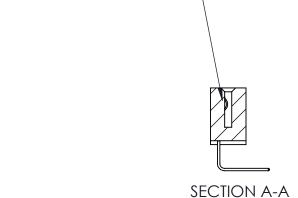

ORIGINAL (1)

| 842/892 Series High Temp Card Edge Connector<br>Contact Bend Detail |                                                                                                 | ACAD REFERENCE NO. 842 ENG MASTER |             |                  |        |
|---------------------------------------------------------------------|-------------------------------------------------------------------------------------------------|-----------------------------------|-------------|------------------|--------|
|                                                                     |                                                                                                 | DRAWN:                            | J.LEE       | DATE: OCT. 06/09 |        |
|                                                                     |                                                                                                 | CHECKED:                          |             | DATE:            |        |
| EDAC INC                                                            | THESE DRAWINGS AND SPECIFICATIONS ARE THE PROPERTY OF EDAC INCAND                               | SCALE:                            | NTS         | SHEET :          | 2 OF 3 |
| TORONTO, ONTARIO                                                    | SHALL NOT BE REPRODUCED,OR COPIED OR USED AS THE BASIS FOR THE MANUFACTURE OR SALE OF APPARATUS | DRAWING                           | NUMBER      |                  | ISSUE  |
| YOUR CONNECTION TO QUALITY & SERVICE                                |                                                                                                 | 8                                 | 42 Assembly |                  | 1      |