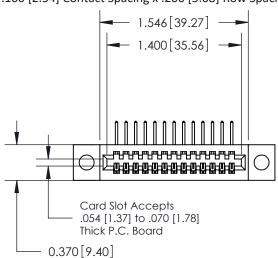

**Mounting Option** 

04-.156 (3.96) Dia. Mounting Holes

## **Contact Detail**

558-90 Degree Bend (Code 541 Contacts)

.100 [2.54] Contact Spacing x .200 [5.08] Row Spacing

**See Accompanying Pages for:** 

- **Contact Bend Details**
- **Mounting Options**

.240 [6.10] Point of Contact-