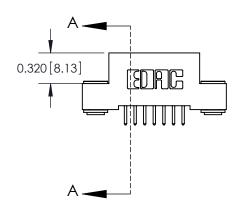

.240 [6.10] Point of Contact-

842/892 Series High Temp Card Edge Connector Part Number: 892-014-521-203

YOUR CONNECTION TO QUALITY & SERVICE

842 ENG MASTER J.LEE DATE: OCT. 06/09 SHEET 1 OF 3 NTS

842 Assembly