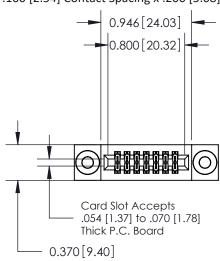

## **Contact Detail**

521-P.C. Tail .025 Sq.(0.64 Sq.) - Tail LG=.160(4.06) .100 [2.54] Contact Spacing x .200 [5.08] Row Spacing

**See Accompanying Pages for:** 

- **Contact Bend Details**
- **Mounting Options**

.240 [6.10] Point of Contact-

842/892 Series High Temp Card Edge Connector Part Number: 892-014-521-203

YOUR CONNECTION TO QUALITY & SERVICE

842 ENG MASTER J.LEE DATE: OCT. 06/09 SHEET 1 OF 3 NTS

842 Assembly