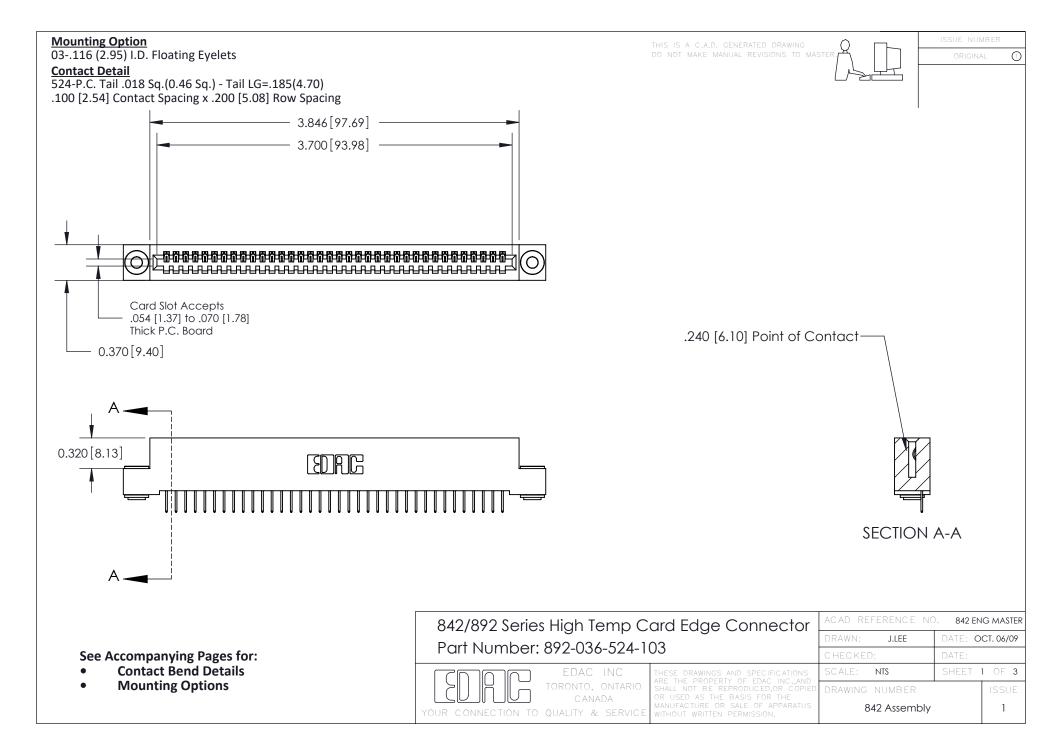

THIS IS A C.A.D. GENERATED DRAWING DO NOT MAKE MANUAL REVISIONS TO MASTER

ORIGINAL (1)



| 842/892 Series High Temp Card Edge Connector<br>Contact Bend Detail |                                                                                                 | ACAD REFERENCE NO. 842 ENG MASTER |             |                  |        |
|---------------------------------------------------------------------|-------------------------------------------------------------------------------------------------|-----------------------------------|-------------|------------------|--------|
|                                                                     |                                                                                                 | DRAWN:                            | J.LEE