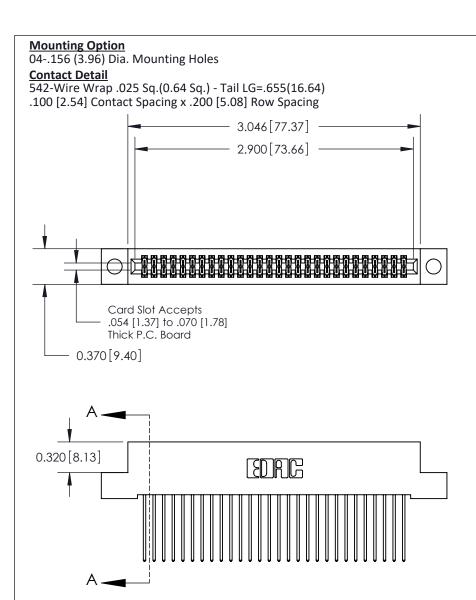

## **See Accompanying Pages for:**

- **Contact Bend Details**
- **Mounting Options**

THIS IS A C.A.D. GENERATED DRAWING DO NOT MAKE MANUAL REVISIONS TO MASTER

ORIGINAL (1)

| 842/892 Series High Temp Card Edge Connector<br>Contact Bend Detail |                                                                 | ACAD REFERENCE NO. 842 ENG MASTER |             |                  |        |
|---------------------------------------------------------------------|-----------------------------------------------------------------|-----------------------------------|-------------|------------------|--------|
|                                                                     |                                                                 | DRAWN:                            | J.LEE       | DATE: OCT. 06/09 |        |
|                                                                     |                                                                 | CHECKE                            | ):          | DATE:            |        |
| EDAC INC                                                            | ABE THE BROBERTY OF FRACTING AND                                |                                   | NTS         | SHEET :          | 2 OF 3 |
| TORONTO, ONTARIO                                                    | SHALL NOT BE REPRODUCED, OR COPIED OR USED AS THE BASIS FOR THE | DRAWING                           | NUMBER      |                  | ISSUE  |
| YOUR CONNECTION TO QUALITY & SERVICE                                | MANUFACTURE OR SALE OF APPARATUS WITHOUT WRITTEN PERMISSION.    | 8                                 | 42 Assembly |                  | 1      |

THIS IS A C.A.D. GENERATED DRAWING DO NOT MAKE MANUAL REVISIONS TO MASTER

ISSUE NUMBER

ORIGINAL

1

| 842/892 Series High Temp Card Edge Co<br>Mounting Options  | DRAWN: J.LEE DATE: OCT. 06/09  CHECKED: DATE: |
|------------------------------------------------------------|-----------------------------------------------|
| EDAC INC THESE DRAWINGS AND S                              |                                               |
|                                                            | DUCED,OR COPIED DRAWING NUMBER ISSUE          |
| YOUR CONNECTION TO QUALITY & SERVICE WITHOUT WRITTEN PERMI |                                               |