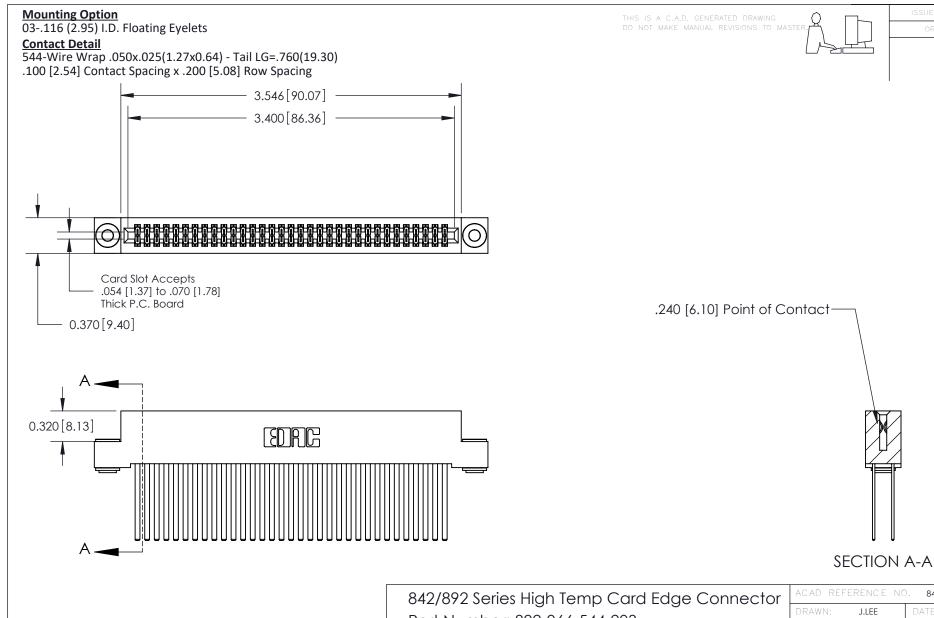

THIS IS A C.A.D. GENERATED DRAWING DO NOT MAKE MANUAL REVISIONS TO MASTER

ISSUE NUMBER

ORIGINAL

1

| 842/892 Series High Temp Card Edge Co<br>Mounting Options  | DRAWN: J.LEE DATE: OCT. 06/09  CHECKED: DATE: |
|------------------------------------------------------------|-----------------------------------------------|
| EDAC INC THESE DRAWINGS AND S ARE THE PROPERTY OF          |                                               |
|                                                            | DUCED,OR COPIED DRAWING NUMBER ISSUE          |
| YOUR CONNECTION TO QUALITY & SERVICE WITHOUT WRITTEN PERMI |                                               |