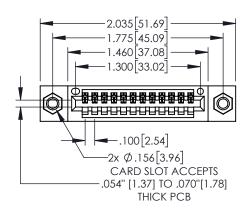

Contact Dimensions: 525-P.C. Tail .018 Sq.(0.46 Sq.) - Tail LG=.150(3.81) .100 (2.54) Contact Spacing x .200 (5.08) Row Spacing

- INSULATOR MATERIAL: THERMOPLASTIC, UL 94V-0
  - CONTACT MATERIAL; COPPER TIN ALLOY
    CONTACT PLATING: GOLD ON THE MATING AREA, TIN PLATING
    ON THE CONTACT TAILS, NICKEL UNDERPLATE

.330[8.38] CARD SLOT

.200 5.08

**SECTION A-A** 

—.370<sup>[9.40]</sup>

.160 [4.06] POINT OF CONTACT

1

| 845/895 SERIES HIGH TEMP CARD EDGE CONNECTOR |
|----------------------------------------------|
| PART NUMBER: 895-012-525-407                 |
| 1 AKT NOMBER. 075-012-525-407                |