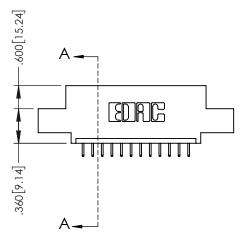

.330[8.38] CARD SLOT

.200 5.08

**SECTION A-A** 

—.370<sup>[9.40]</sup>

.160 [4.06] POINT OF CONTACT

1

| 845/895 SERIES HIGH TEMP CARD EDGE CONNECTOR |
|----------------------------------------------|
| PART NUMBER: 895-012-525-407                 |
| 1 AKT NOMBER. 075-012-525-407                |