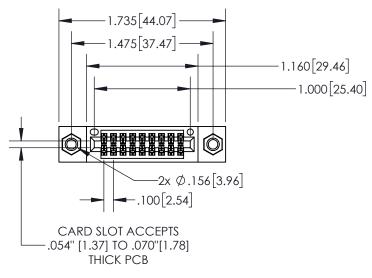

## Contact Dimensions: 524-P.C. Tail .018 Sq.(0.46 Sq.) - Tail LG=.175(4.45) .100 (2.54) Contact Spacing x .200 (5.08) Row Spacing

INSULATOR MATERIAL: THERMOPLASTIC, UL 94V-0

CONTACT MATERIAL; COPPER TIN ALLOY
CONTACT PLATING: GOLD ON THE MATING AREA, TIN PLATING
ON THE CONTACT TAILS, NICKEL UNDERPLATE

THIS IS A C.A.D. GENERATED DRAWING DO NOT MAKE MANUAL REVISIONS TO MAS

ORIGINAL

1

.330[8.38]
CARD SLOT

SECTION A-A

.160[4.06]
POINT OF
CONTACT
.200[5.08]

845/895 SERIES HIGH TEMP CARD EDGE CONNECTOR PART NUMBER: 895-018-524-207