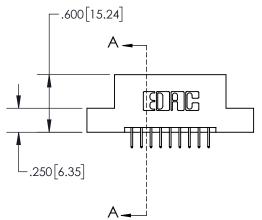

THIS IS A C.A.D. GENERATED DRAWING DO NOT MAKE MANUAL REVISIONS TO MAS

ORIGINAL

1

.330[8.38]
CARD SLOT

SECTION A-A

.160[4.06]
POINT OF
CONTACT
.200[5.08]

845/895 SERIES HIGH TEMP CARD EDGE CONNECTOR PART NUMBER: 895-018-524-207