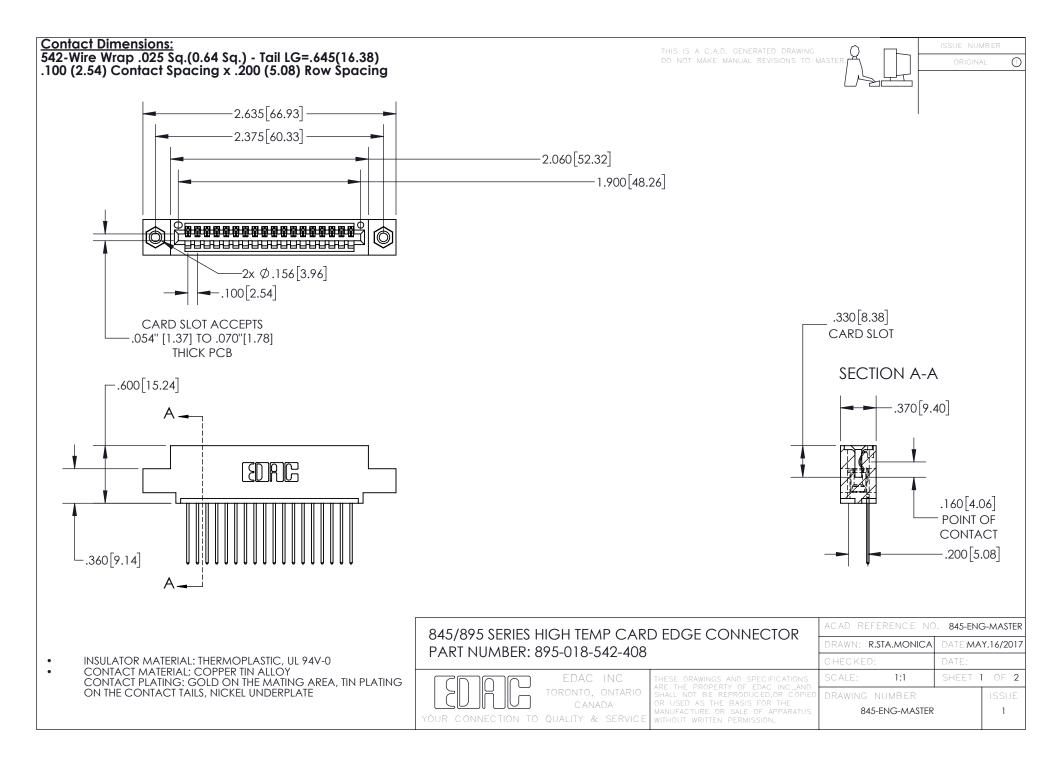

INSULATOR MATERIAL: THERMOPLASTIC POLYESTER, UL 94V-0 DAP MATERIAL AVAILABLE UPON REQUEST

**Contact Code 558** 

CONTACT MATERIAL; COPPER ALLOY CONTACT PLATING: GOLD ON THE MATING AREA, TIN PLATING ON THE CONTACT TAILS, NICKEL UNDERPLATE

## 845/895 SERIES HIGH TEMP CARD EDGE CONNECTOR CONTACT CODE 555,556,558,559,560 DIMENSIONS

YOUR CONNECTION TO QUALITY & SERVICE

Contact Code 559

|   | ACAD REFERENCE NO. 845-ENG-MASTER |                  |  |
|---|-----------------------------------|------------------|--|
|   | DRAWN: R.STA.MONICA               | DATE:MAY.16/2017 |  |
|   | CHECKED:                          | DATE:            |  |
|   | SCALE: 1:1                        | SHEET 2 OF 2     |  |
| D | DRAWING NUMBER                    | ISSUE            |  |

Contact Code 560