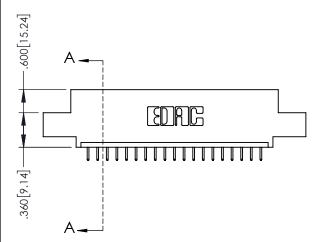

1

| .20                                          | 0[5.08]— |
|----------------------------------------------|----------|
| 845/895 SERIES HIGH TEMP CARD EDGE CONNECTOR | ACAD RE  |
| PART NUMBER: 895-019-525-407                 | DRAWN:   |
| 1 ANT NOMBER. 075-017-525-407                | CHECKE   |