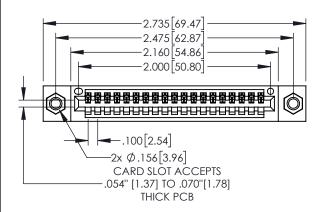

| 330[8.38]<br>CARD SLOT | SECTION A-A                       |
|------------------------|-----------------------------------|
| <b>†</b>               | .160[4.06]<br>POINT OF<br>CONTACT |

ACAD REFERENCE NO. 845-ENG-MASTER