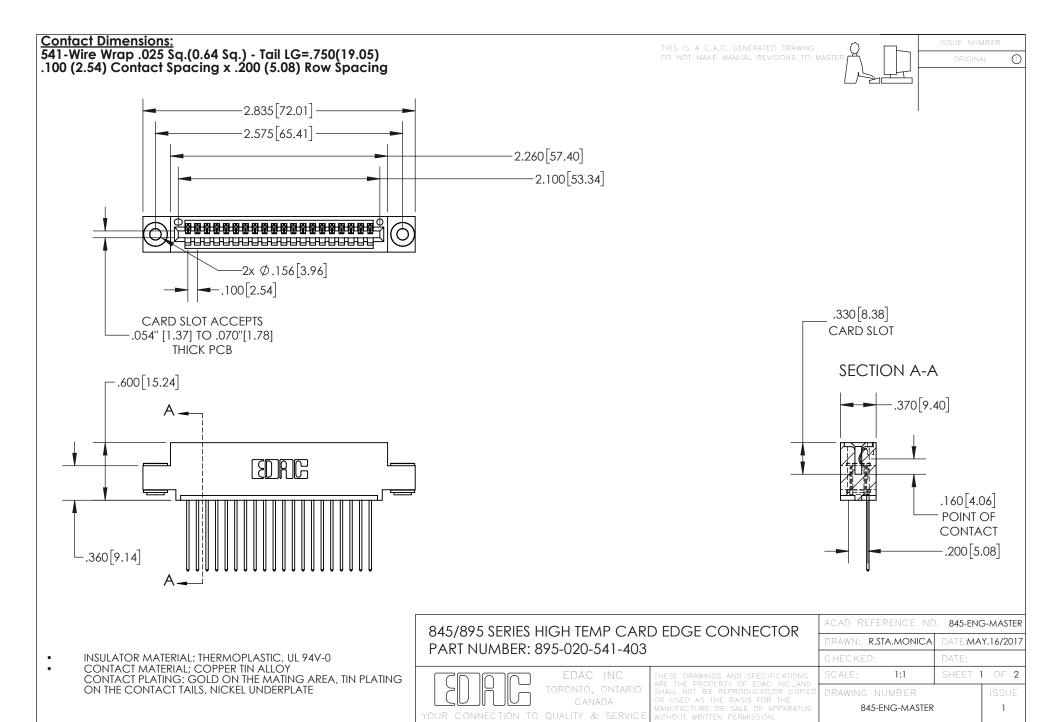

INSULATOR MATERIAL: THERMOPLASTIC POLYESTER, UL 94V-0 DAP MATERIAL AVAILABLE UPON REQUEST

**Contact Code 558** 

CONTACT MATERIAL; COPPER ALLOY CONTACT PLATING: GOLD ON THE MATING AREA, TIN PLATING ON THE CONTACT TAILS, NICKEL UNDERPLATE

## 845/895 SERIES HIGH TEMP CARD EDGE CONNECTOR CONTACT CODE 555,556,558,559,560 DIMENSIONS

YOUR CONNECTION TO QUALITY & SERVICE

Contact Code 559

|   | ACAD REFERENCE NO. 845-ENG-MASTER |                  |  |
|---|-----------------------------------|------------------|--|
|   | DRAWN: R.STA.MONICA               | DATE:MAY.16/2017 |  |
|   | CHECKED:                          | DATE:            |  |
|   | SCALE: 1:1                        | SHEET 2 OF 2     |  |
| D | DRAWING NUMBER                    | ISSUE            |  |

Contact Code 560