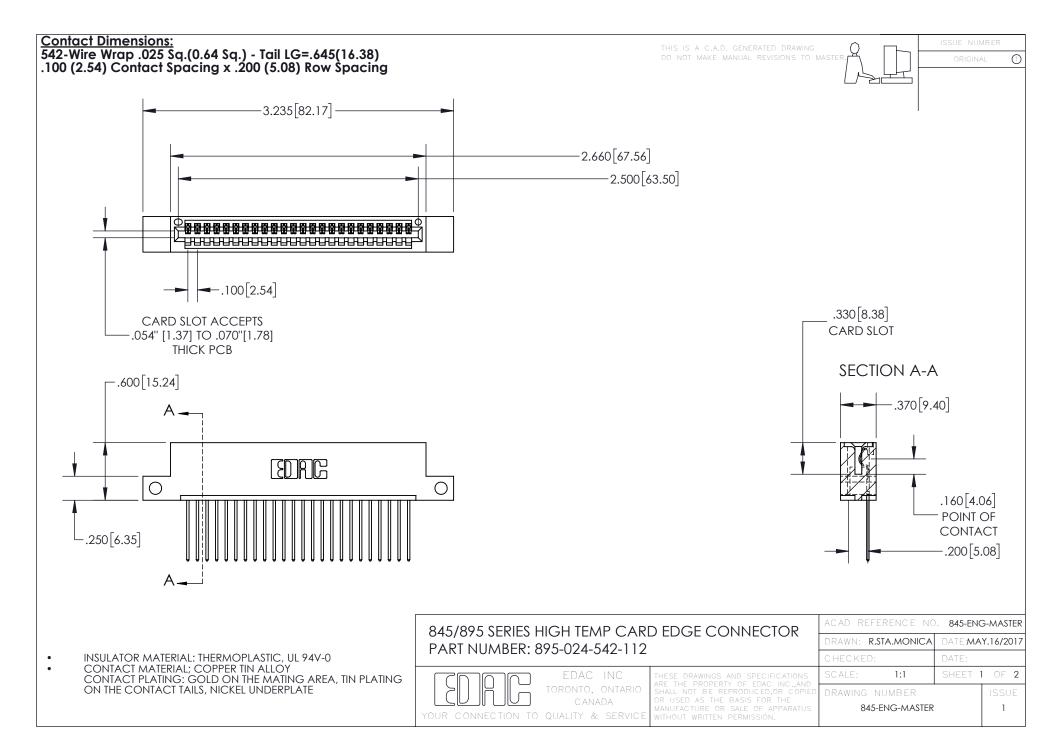

INSULATOR MATERIAL: THERMOPLASTIC POLYESTER, UL 94V-0 DAP MATERIAL AVAILABLE UPON REQUEST

**Contact Code 558** 

CONTACT MATERIAL; COPPER ALLOY CONTACT PLATING: GOLD ON THE MATING AREA, TIN PLATING ON THE CONTACT TAILS, NICKEL UNDERPLATE

## 845/895 SERIES HIGH TEMP CARD EDGE CONNECTOR CONTACT CODE 555,556,558,559,560 DIMENSIONS

YOUR CONNECTION TO QUALITY & SERVICE

Contact Code 559

|   | ACAD REFERENCE NO. 845-ENG-MASTER |                  |  |
|---|-----------------------------------|------------------|--|
|   | DRAWN: R.STA.MONICA               | DATE:MAY.16/2017 |  |
|   | CHECKED:                          | DATE:            |  |
|   | SCALE: 1:1                        | SHEET 2 OF 2     |  |
| D | DRAWING NUMBER                    | ISSUE            |  |