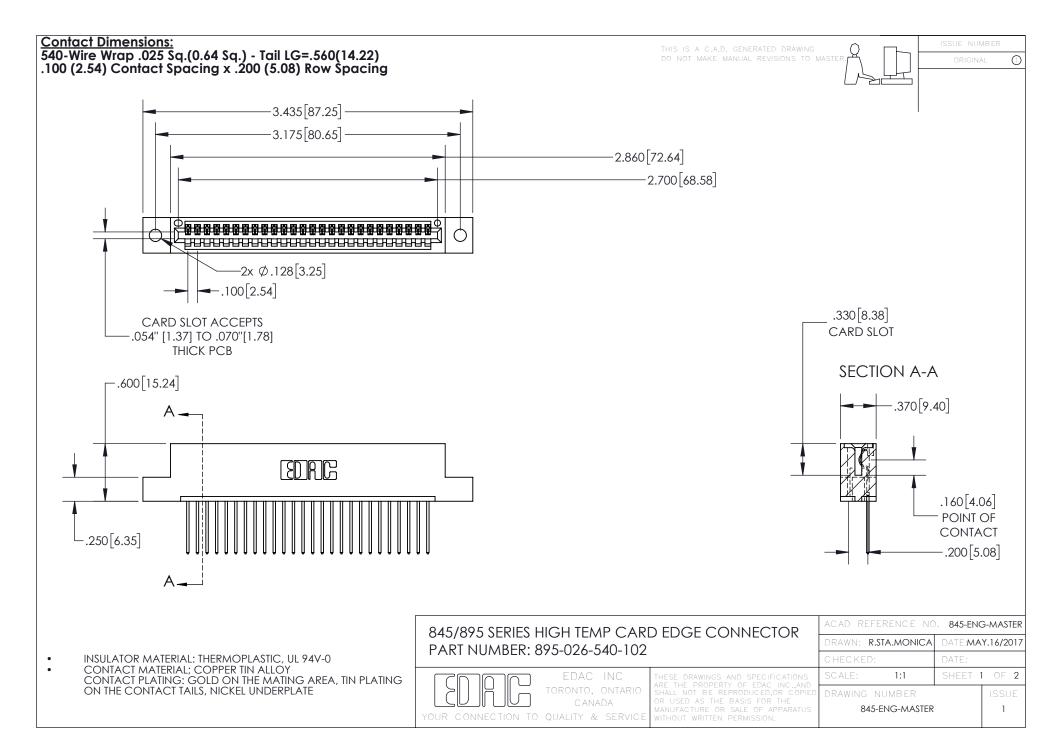

INSULATOR MATERIAL: THERMOPLASTIC POLYESTER, UL 94V-0 DAP MATERIAL AVAILABLE UPON REQUEST

**Contact Code 558** 

CONTACT MATERIAL; COPPER ALLOY CONTACT PLATING: GOLD ON THE MATING AREA, TIN PLATING ON THE CONTACT TAILS, NICKEL UNDERPLATE

## 845/895 SERIES HIGH TEMP CARD EDGE CONNECTOR CONTACT CODE 555,556,558,559,560 DIMENSIONS

YOUR CONNECTION TO QUALITY & SERVICE

Contact Code 559

|   | ACAD REFERENCE NO. 845-ENG-MASTER |                  |  |
|---|-----------------------------------|------------------|--|
|   | DRAWN: R.STA.MONICA               | DATE:MAY.16/2017 |  |
|   | CHECKED:                          | DATE:            |  |
|   | SCALE: 1:1                        | SHEET 2 OF 2     |  |
| D | DRAWING NUMBER                    | ISSUE            |  |

Contact Code 560

845-ENG-MASTER