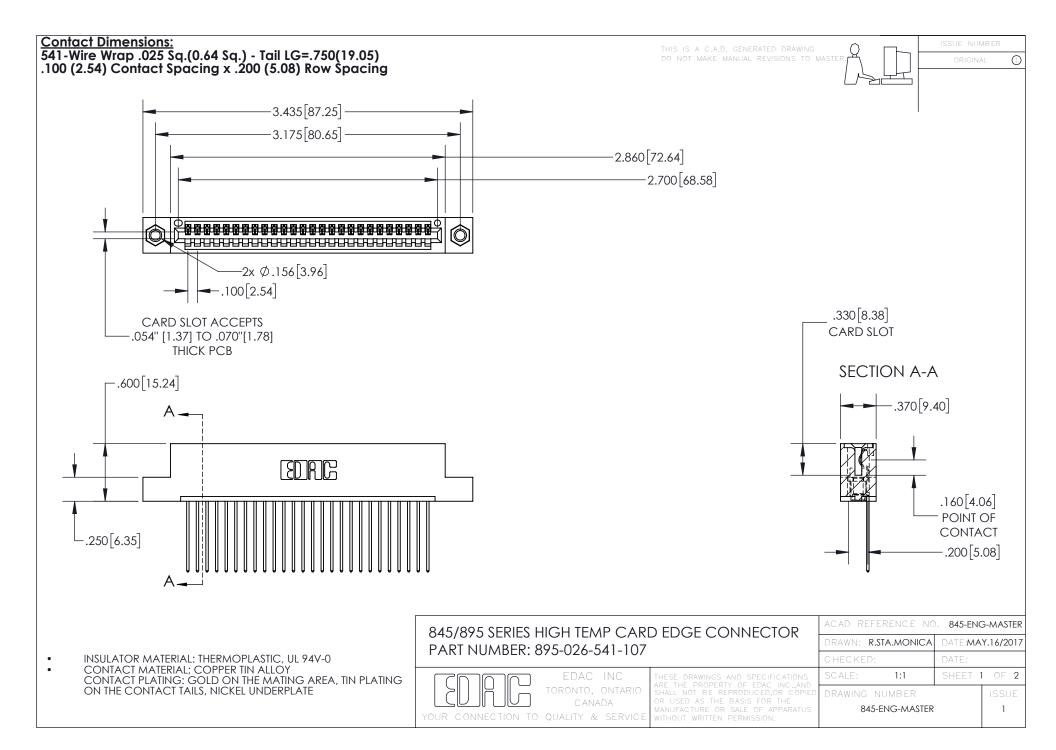

INSULATOR MATERIAL: THERMOPLASTIC POLYESTER, UL 94V-0 DAP MATERIAL AVAILABLE UPON REQUEST

**Contact Code 558** 

CONTACT MATERIAL; COPPER ALLOY CONTACT PLATING: GOLD ON THE MATING AREA, TIN PLATING ON THE CONTACT TAILS, NICKEL UNDERPLATE

## 845/895 SERIES HIGH TEMP CARD EDGE CONNECTOR CONTACT CODE 555,556,558,559,560 DIMENSIONS

YOUR CONNECTION TO QUALITY & SERVICE

Contact Code 559

|   | ACAD REFERENCE NO. 845-ENG-MASTER |                  |  |
|---|-----------------------------------|------------------|--|
|   | DRAWN: R.STA.MONICA               | DATE:MAY.16/2017 |  |
|   | CHECKED:                          | DATE:            |  |
|   | SCALE: 1:1                        | SHEET 2 OF 2     |  |
| D | DRAWING NUMBER                    | ISSUE            |  |

Contact Code 560