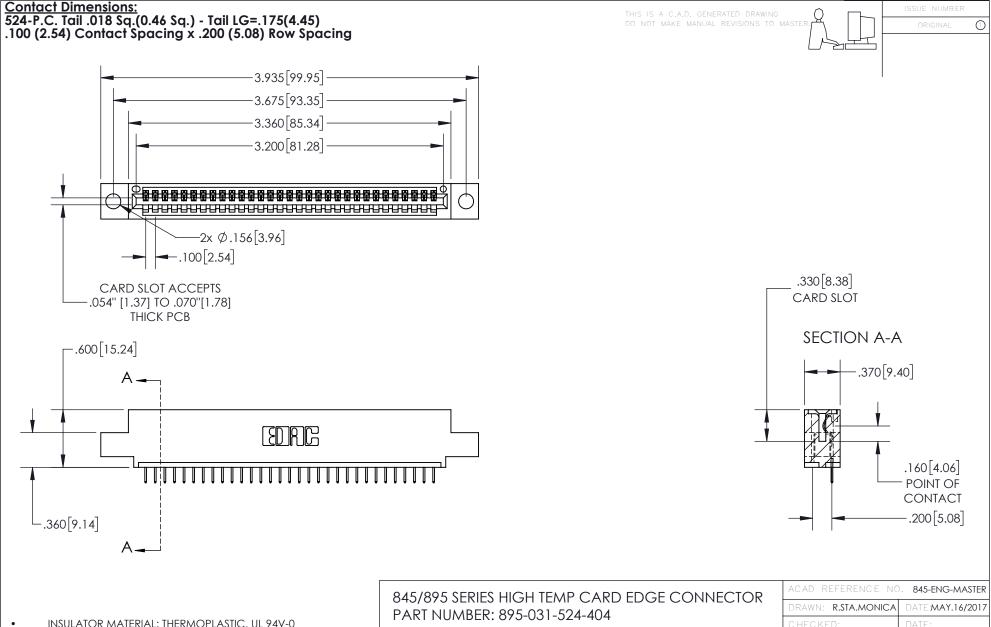

INSULATOR MATERIAL: THERMOPLASTIC, UL 94V-0

CONTACT MATERIAL; COPPER TIN ALLOY
CONTACT PLATING: GOLD ON THE MATING AREA, TIN PLATING
ON THE CONTACT TAILS, NICKEL UNDERPLATE

YOUR CONNECTION TO QUALITY & SERVICE