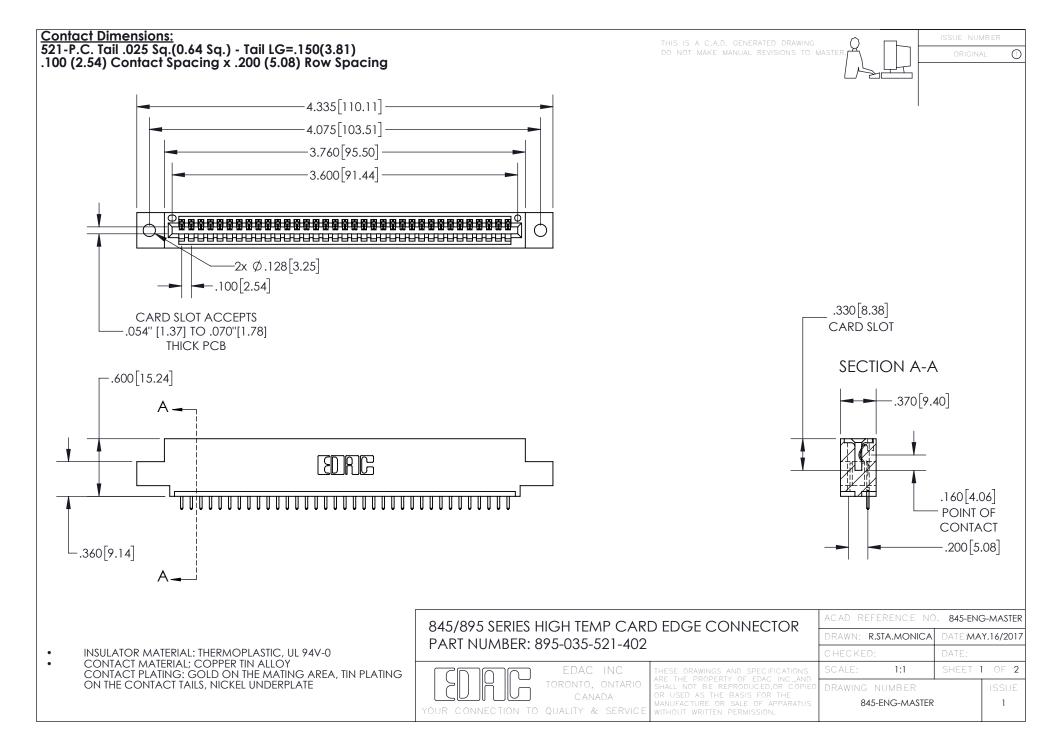

INSULATOR MATERIAL: THERMOPLASTIC POLYESTER, UL 94V-0 DAP MATERIAL AVAILABLE UPON REQUEST

**Contact Code 558** 

CONTACT MATERIAL; COPPER ALLOY CONTACT PLATING: GOLD ON THE MATING AREA, TIN PLATING ON THE CONTACT TAILS, NICKEL UNDERPLATE

## 845/895 SERIES HIGH TEMP CARD EDGE CONNECTOR CONTACT CODE 555,556,558,559,560 DIMENSIONS

YOUR CONNECTION TO QUALITY & SERVICE

Contact Code 559

|   | ACAD REFERENCE NO. 845-ENG-MASTER |                  |  |
|---|-----------------------------------|------------------|--|
|   | DRAWN: R.STA.MONICA               | DATE:MAY.16/2017 |  |
|   | CHECKED:                          | DATE:            |  |
|   | SCALE: 1:1                        | SHEET 2 OF 2     |  |
| D | DRAWING NUMBER                    | ISSUE            |  |

Contact Code 560