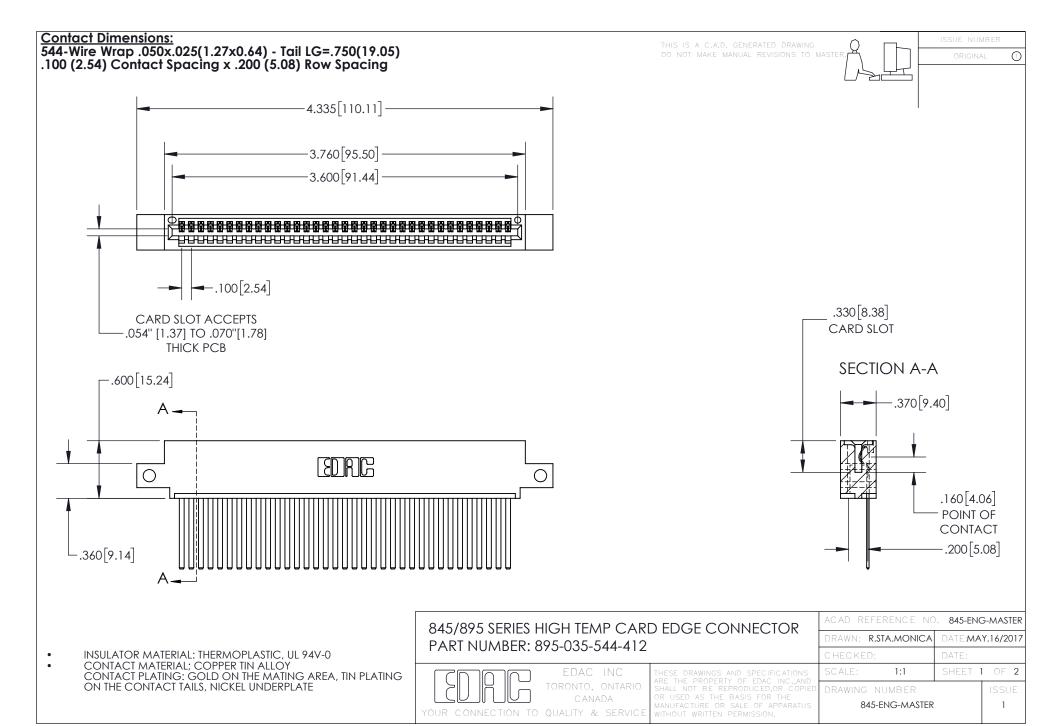

INSULATOR MATERIAL: THERMOPLASTIC POLYESTER, UL 94V-0 DAP MATERIAL AVAILABLE UPON REQUEST

**Contact Code 558** 

CONTACT MATERIAL; COPPER ALLOY CONTACT PLATING: GOLD ON THE MATING AREA, TIN PLATING ON THE CONTACT TAILS, NICKEL UNDERPLATE

## 845/895 SERIES HIGH TEMP CARD EDGE CONNECTOR CONTACT CODE 555,556,558,559,560 DIMENSIONS

YOUR CONNECTION TO QUALITY & SERVICE

Contact Code 559

|   | ACAD REFERENCE NO. 845-ENG-MASTER |                  |  |
|---|-----------------------------------|------------------|--|
|   | DRAWN: R.STA.MONICA               | DATE:MAY.16/2017 |  |
|   | CHECKED:                          | DATE:            |  |
|   | SCALE: 1:1                        | SHEET 2 OF 2     |  |
| D | DRAWING NUMBER                    | ISSUE            |  |

Contact Code 560

845-ENG-MASTER