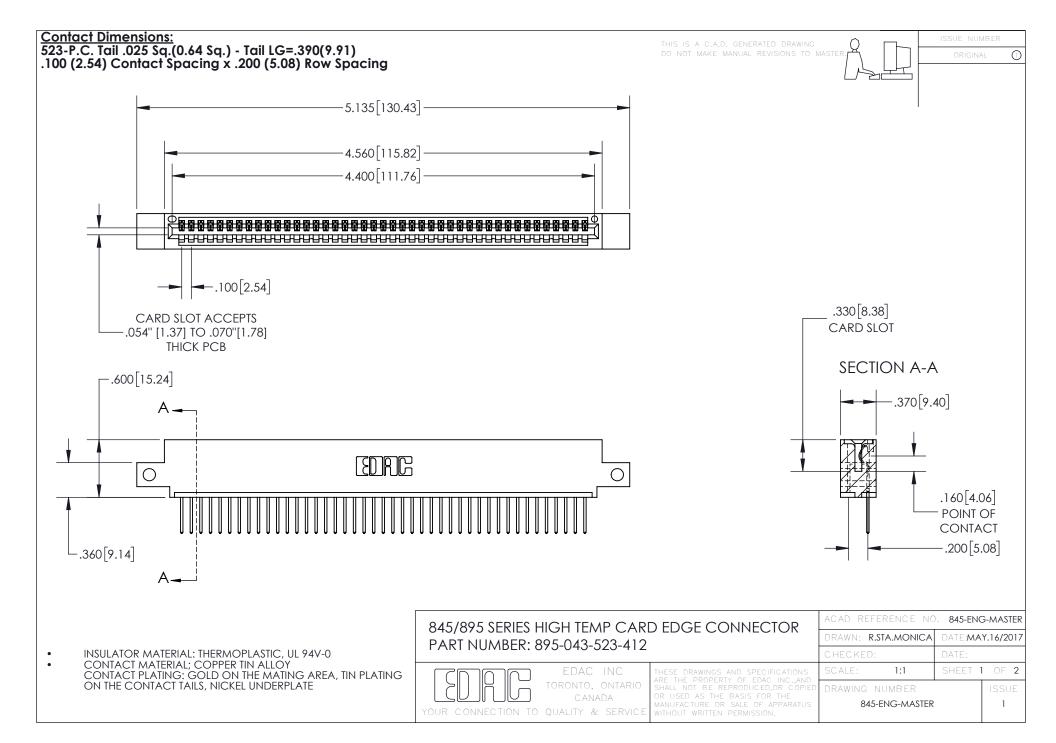

- INSULATOR MATERIAL: THERMOPLASTIC POLYESTER, UL 94V-0 DAP MATERIAL AVAILABLE UPON REQUEST
- CONTACT MATERIAL; COPPER ALLOY

CONTACT PLATING: GOLD ON THE MATING AREA, TIN PLATING ON THE CONTACT TAILS, NICKEL UNDERPLATE