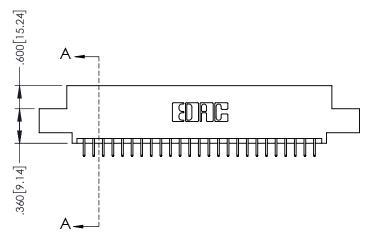

1

| ,           |     | SECTION A-A .370[9.40]            |  |  |
|-------------|-----|-----------------------------------|--|--|
|             | Å Y |                                   |  |  |
| .200[5.08]— |     | .160[4.06]<br>POINT OF<br>CONTACT |  |  |

845/895 SERIES HIGH TEMP CARD EDGE CONNECTOR PART NUMBER: 895-050-525-508

|   | ACAD REFERENCE NO   | 845-ENG          | G-MASTER |
|---|---------------------|------------------|----------|
|   | DRAWN: R.STA.MONICA | DATE:MAY.16/2017 |          |
|   | CHECKED:            | DATE:            |          |
|   | SCALE: 1:1          | SHEET '          | 1 OF 2   |
| ) | DRAWING NUMBER      |                  | ISSUE    |
|   | 845-ENG-MASTER      |                  | 1 1      |