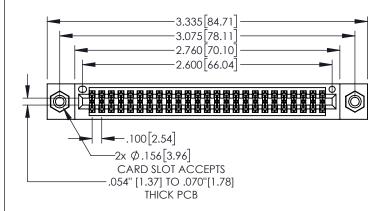

845/895 SERIES HIGH TEMP CARD EDGE CONNECTOR PART NUMBER: 895-050-525-508

|   | ACAD REFERENCE NO   | 845-ENG          | G-MASTER |
|---|---------------------|------------------|----------|
|   | DRAWN: R.STA.MONICA | DATE:MAY.16/2017 |          |
|   | CHECKED:            | DATE:            |          |
|   | SCALE: 1:1          | SHEET '          | 1 OF 2   |
| ) | DRAWING NUMBER      |                  | ISSUE    |
|   | 845-ENG-MASTER      |                  | 1 1      |