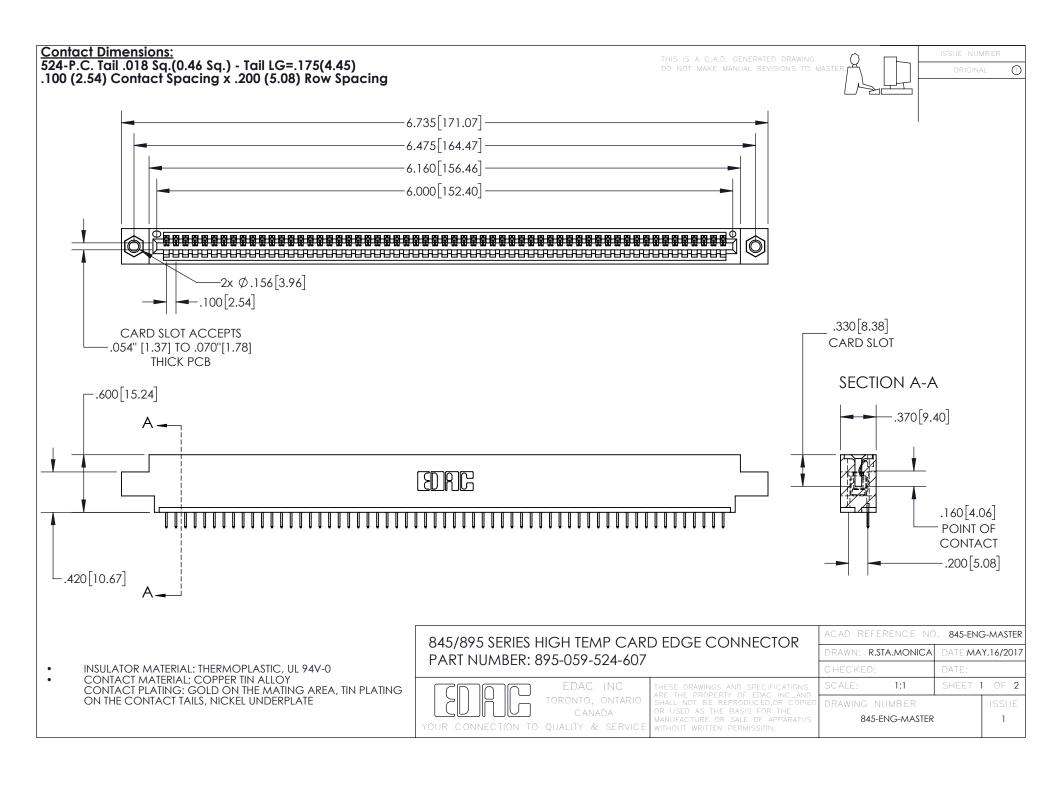

INSULATOR MATERIAL: THERMOPLASTIC POLYESTER, UL 94V-0 DAP MATERIAL AVAILABLE UPON REQUEST

**Contact Code 558** 

CONTACT MATERIAL; COPPER ALLOY CONTACT PLATING: GOLD ON THE MATING AREA, TIN PLATING ON THE CONTACT TAILS, NICKEL UNDERPLATE

## 845/895 SERIES HIGH TEMP CARD EDGE CONNECTOR CONTACT CODE 555,556,558,559,560 DIMENSIONS

YOUR CONNECTION TO QUALITY & SERVICE

Contact Code 559

|   | ACAD REFERENCE NO. 845-ENG-MASTER |                  |  |
|---|-----------------------------------|------------------|--|
|   | DRAWN: R.STA.MONICA               | DATE:MAY.16/2017 |  |
|   | CHECKED:                          | DATE:            |  |
|   | SCALE: 1:1                        | SHEET 2 OF 2     |  |
| D | DRAWING NUMBER                    | ISSUE            |  |

Contact Code 560

845-ENG-MASTER