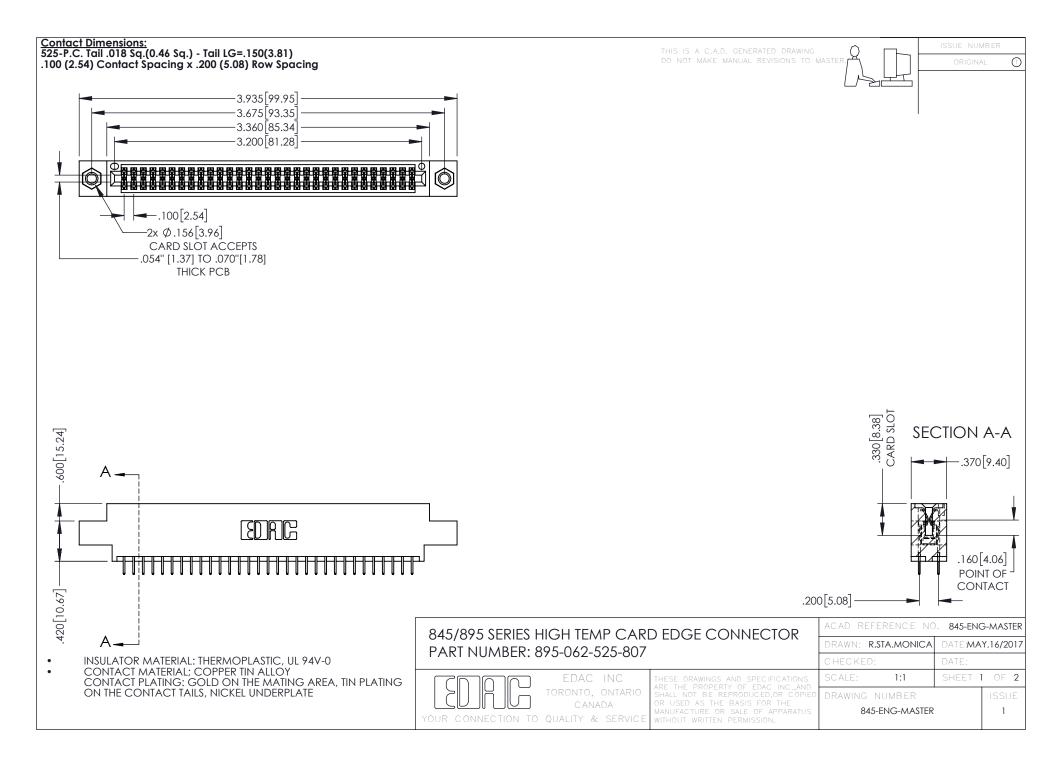

**Contact Code 558** Contact Code 559 Contact Code 560

- INSULATOR MATERIAL: THERMOPLASTIC POLYESTER, UL 94V-0 DAP MATERIAL AVAILABLE UPON REQUEST
- CONTACT MATERIAL; COPPER ALLOY

CONTACT PLATING: GOLD ON THE MATING AREA, TIN PLATING ON THE CONTACT TAILS, NICKEL UNDERPLATE

## 845/895 SERIES HIGH TEMP CARD EDGE CONNECTOR CONTACT CODE 555,556,558,559,560 DIMENSIONS

YOUR CONNECTION TO QUALITY & SERVICE

|   | ACAD REFERENCE NO. 845-ENG-MASTER |                  |
|---|-----------------------------------|------------------|
|   | DRAWN: R.STA.MONICA               | DATE:MAY.16/2017 |
|   | CHECKED:                          | DATE:            |
|   | SCALE: 1:1                        | SHEET 2 OF 2     |
| D | DRAWING NUMBER                    | ISSUE            |