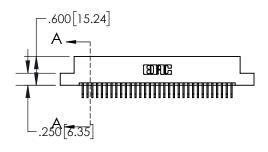

- INSULATOR MATERIAL: THERMOPLASTIC POLYESTER, UL 94V-0 DAP MATERIAL AVAILABLE UPON REQUEST
- CONTACT MATERIAL; COPPER ALLOY

CONTACT PLATING: GOLD ON THE MATING AREA, TIN PLATING ON THE CONTACT TAILS, NICKEL UNDERPLATE

## 845/895 SERIES HIGH TEMP CARD EDGE CONNECTOR CONTACT CODE 555,556,558,559,560 DIMENSIONS

YOUR CONNECTION TO QUALITY & SERVICE

|   | ACAD REFERENCE NO   | . 845-ENG-MASTER |
|---|---------------------|------------------|
|   | DRAWN: R.STA.MONICA | DATE:MAY.16/2017 |
|   | CHECKED:            | DATE:            |
|   | SCALE: 1:1          | SHEET 2 OF 2     |
| D | DRAWING NUMBER      | ISSUE            |