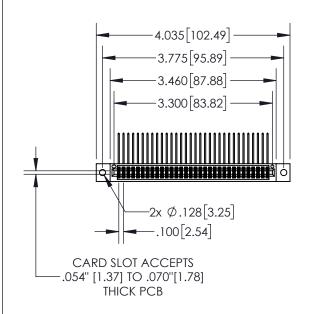

<u>Contact Dimensions:</u>
558-90 Degree Bend (Code 541 Contacts)
See Sheet 2 for Contact Code 555, 556, 558, 559, 560 Dimensions

- 84 INSULATOR MATERIAL: THERMOPLASTIC, UL 94V-0
- CONTACT MATERIAL; COPPER TIN ALLOY
  CONTACT PLATING: GOLD ON THE MATING AREA, TIN PLATING
  ON THE CONTACT TAILS, NICKEL UNDERPLATE

POINT OF CONTACT

**-**.200[5.08]

|        | .330[8.38]<br>CARD SLOT  |
|--------|--------------------------|
|        | 370[9.40]<br>SECTION A-A |
| -<br>- | .160[4.06]               |

| 45/895 SERIES HIGH TEMP CARD EDGE CONNECTART NUMBER: 895-064-558-202 |                             |                                                                                                        |                | STA.MONICA |         |       | 4 |
|----------------------------------------------------------------------|-----------------------------|--------------------------------------------------------------------------------------------------------|----------------|------------|---------|-------|---|
| / INT INDIVIDEN. C                                                   | NT NOWBER, 075-004-550-202  |                                                                                                        | CHECKED:       |            | DATE:   |       |   |
|                                                                      |                             | THESE DRAWINGS AND SPECIFICATIONS                                                                      | SCALE:         | 1:2        | SHEET 1 | OF 2  | ] |
|                                                                      | TORONTO, ONTARIO            | ARE THE PROPERTY OF EDAC INC.,AND<br>SHALL NOT BE REPRODUCED,OR COPIED<br>OR USED AS THE BASIS FOR THE | DRAWING 1      | NUMBER     |         | ISSUE | 1 |
| UR CONNECTION TO                                                     | CANADA<br>QUALITY & SERVICE | MANUFACTURE OR SALE OF APPARATUS WITHOUT WRITTEN PERMISSION                                            | 845-ENG-MASTER |            |         | 1     |   |