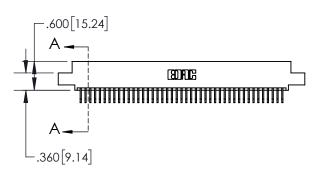

| .330[8.38]<br>CARD SLOT           |  |  |  |  |  |
|-----------------------------------|--|--|--|--|--|
| 370[9.40]<br>SECTION A-A          |  |  |  |  |  |
| .160[4.06]<br>POINT OF<br>CONTACT |  |  |  |  |  |
|                                   |  |  |  |  |  |

## 845/895 SERIES HIGH TEMP CARD EDGE CONNECTOR CONTACT CODE 555,556,558,559,560 DIMENSIONS

YOUR CONNECTION TO QUALITY & SERVICE

|   | ACAD REFERENCE NO. 845-ENG-MASTER |                  |  |  |  |  |
|---|-----------------------------------|------------------|--|--|--|--|
|   | DRAWN: R.STA.MONICA               | DATE:MAY.16/2017 |  |  |  |  |
|   | CHECKED:                          | DATE:            |  |  |  |  |
|   | SCALE: 1:1                        | SHEET 2 OF 2     |  |  |  |  |
| D | DRAWING NUMBER                    | ISSUE            |  |  |  |  |