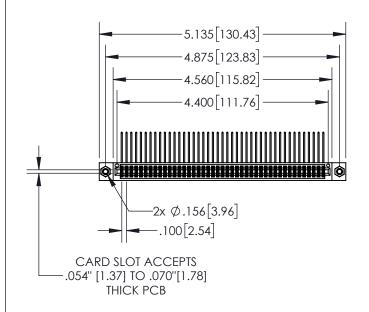

**Contact Dimensions:** 

558-90 Degree Bend (Code 541 Contacts) See Sheet 2 for Contact Code 555, 556, 558, 559, 560 Dimensions

INSULATOR MATERIAL: THERMOPLASTIC, UL 94V-0

- 845/895 SERIES HIGH TEMP CARD EDGE CONNECTOR PART NUMBER: 895-086-558-508
- CONTACT MATERIAL; COPPER TIN ALLOY
  CONTACT PLATING: GOLD ON THE MATING AREA, TIN PLATING
  ON THE CONTACT TAILS, NICKEL UNDERPLATE

ACAD REFERENCE NO. 845-ENG-MASTER

| PART NUMBER: 895-086-558-508         |                                                                   |         | R.STA.MONICA | DATE:MA | Y.16/2017 |
|--------------------------------------|-------------------------------------------------------------------|---------|--------------|---------|-----------|
|                                      |                                                                   |         | ):           | DATE:   |           |
| COOO EDAC INC                        | THESE DRAWINGS AND SPECIFICATIONS ARE THE PROPERTY OF EDAC INCAND | SCALE:  | 1:2          | SHEET 1 | OF 2      |
| TORONTO, ONTARIO CANADA              | SHALL NOT BE REPRODUCED, OR COPIED  OR USED AS THE BASIS FOR THE  | DRAWING | NUMBER       |         | ISSUE     |
| YOUR CONNECTION TO QUALITY & SERVICE | MANUFACTURE OR SALE OF APPARATUS                                  | 84      | 5-ENG-MASTER |         | 1         |