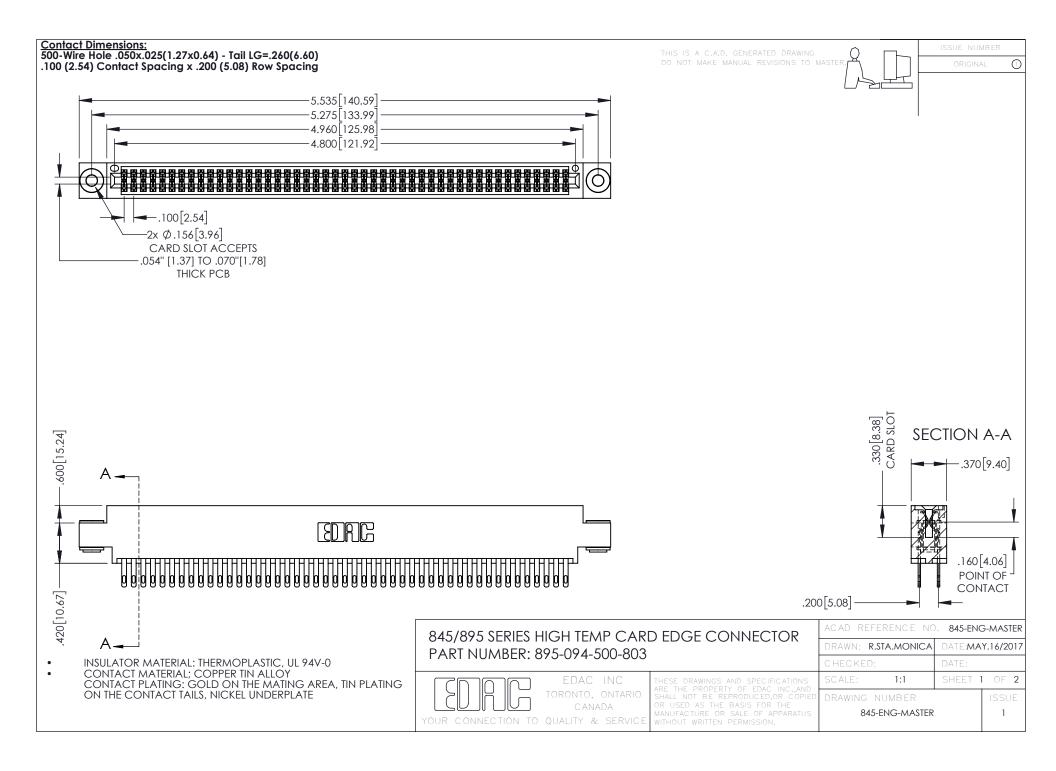

- INSULATOR MATERIAL: THERMOPLASTIC POLYESTER, UL 94V-0 DAP MATERIAL AVAILABLE UPON REQUEST
- CONTACT MATERIAL; COPPER ALLOY

**Contact Code 558** 

CONTACT PLATING: GOLD ON THE MATING AREA, TIN PLATING ON THE CONTACT TAILS, NICKEL UNDERPLATE

## 845/895 SERIES HIGH TEMP CARD EDGE CONNECTOR CONTACT CODE 555,556,558,559,560 DIMENSIONS

YOUR CONNECTION TO QUALITY & SERVICE

Contact Code 559

|   | ACAD REFERENCE NO   | . 845-ENG-MASTER |
|---|---------------------|------------------|
|   | DRAWN: R.STA.MONICA | DATE:MAY.16/2017 |
|   | CHECKED:            | DATE:            |
|   | SCALE: 1:1          | SHEET 2 OF 2     |
| D | DRAWING NUMBER      | ISSUE            |

Contact Code 560

845-ENG-MASTER