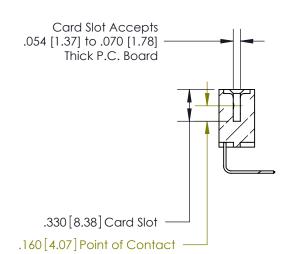

**Contact Code 558** 

## 846/896 SERIES HIGH TEMP CARD EDGE CONNECTOR CONTACT CODE 555,556,558,559,560 DIMENSIONS

.150 [3.81]

YOUR CONNECTION TO QUALITY & SERVICE

**Contact Code 559** 

**EDAC INC** TORONTO, ONTARIO CANADA

THESE DRAWINGS AND SPECIFICATIONS ARE THE PROPERTY OF EDAC INC.,AND SHALL NOT BE REPRODUCED, OR COPIED OR USED AS THE BASIS FOR THE MANUFACTURE OR SALE OF APPARATUS WITHOUT WRITTEN PERMISSION.