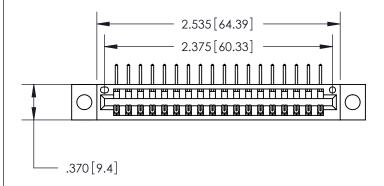

846/896 SERIES HIGH TEMP CARD EDGE CONNECTOR PART NUMBER: 896-018-558-104

**EDAC INC** TORONTO, ONTARIO CANADA

THESE DRAWINGS AND SPECIFICATIONS ARE THE PROPERTY OF EDAC INC., AND SHALL NOT BE REPRODUCED, OR COPIED OR USED AS THE BASIS FOR THE MANUFACTURE OR SALE OF APPARATUS WITHOUT WRITTEN PERMISSION.

<u>Contact Dimensions:</u>
558-90 Degree Bend (Code 541 Contacts)
See Sheet 2 for Contact Code 555, 556, 558, 559, 560 Dimensions

THIS IS A C.A.D. GENERATED DRAWING DO NOT MAKE MANUAL REVISIONS TO MASTER.