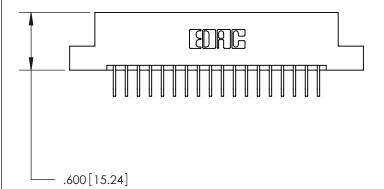

846/896 SERIES HIGH TEMP CARD EDGE CONNECTOR PART NUMBER: 896-018-558-104

**EDAC INC** TORONTO, ONTARIO CANADA

THESE DRAWINGS AND SPECIFICATIONS ARE THE PROPERTY OF EDAC INC., AND SHALL NOT BE REPRODUCED, OR COPIED OR USED AS THE BASIS FOR THE MANUFACTURE OR SALE OF APPARATUS WITHOUT WRITTEN PERMISSION.

<u>Contact Dimensions:</u>
558-90 Degree Bend (Code 541 Contacts)
See Sheet 2 for Contact Code 555, 556, 558, 559, 560 Dimensions

THIS IS A C.A.D. GENERATED DRAWING DO NOT MAKE MANUAL REVISIONS TO MASTER.