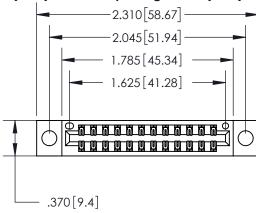

Contact Dimensions: 522-P.C. Tail .025 Sq. (0.64 Sq.) - Tail LG. =.440 (11.18) .125 (3.18) Contact Spacing x .250 (6.35) Row Spacing

- INSULATOR MATERIAL: THERMOPLASTIC POLYESTER, UL 94V-0 CONTACT MATERIAL; COPPER, NICKEL, TIN ALLOY CA-725
- CONTACT PLATING: GOLD ON THE MATING AREA, TIN-LEAD ON THE CONTACT TAILS, NICKEL UNDERPLATE

THIS IS A C.A.D. GENERATED DRAWING DO NOT MAKE MANUAL REVISIONS TO MASTER.

846/896 SERIES HIGH TEMP CARD EDGE CONNECTOR PART NUMBER: 896-024-522-204

**EDAC INC** TORONTO, ONTARIO CANADA

THESE DRAWINGS AND SPECIFICATIONS ARE THE PROPERTY OF EDAC INC.,AND SHALL NOT BE REPRODUCED, OR COPIED OR USED AS THE BASIS FOR THE MANUFACTURE OR SALE OF APPARATUS WITHOUT WRITTEN PERMISSION.

| ACAD REFERENCE NO. | 846-ENG-MASTER |           |
|--------------------|----------------|-----------|
| DRAWN: J.LEE       | DATE: AF       | PR. 22/09 |
| CHECKED:           | DATE:          |           |
| SCALE: 1:1         | SHEET          | OF 2      |
| DRAWING NUMBER     |                | ISSUE     |
| 846-ENG-MASTER     |                | 1         |
|                    |                |           |