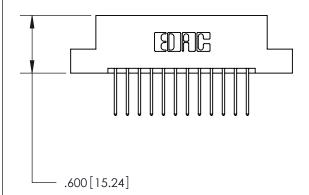

THIS IS A C.A.D. GENERATED DRAWING DO NOT MAKE MANUAL REVISIONS TO MASTER.

846/896 SERIES HIGH TEMP CARD EDGE CONNECTOR PART NUMBER: 896-024-522-204

**EDAC INC** TORONTO, ONTARIO CANADA

THESE DRAWINGS AND SPECIFICATIONS ARE THE PROPERTY OF EDAC INC.,AND SHALL NOT BE REPRODUCED, OR COPIED OR USED AS THE BASIS FOR THE MANUFACTURE OR SALE OF APPARATUS WITHOUT WRITTEN PERMISSION.

| ACAD REFERENCE NO. | 846-ENG-MASTER |           |
|--------------------|----------------|-----------|
| DRAWN: J.LEE       | DATE: AF       | PR. 22/09 |
| CHECKED:           | DATE:          |           |
| SCALE: 1:1         | SHEET          | OF 2      |
| DRAWING NUMBER     |                | ISSUE     |
| 846-ENG-MASTER     |                | 1         |
|                    |                |           |