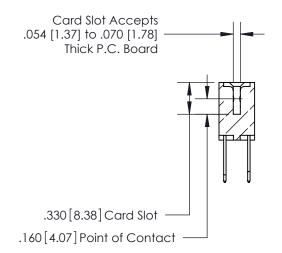

**Contact Code 560** 

INSULATOR MATERIAL: THERMOPLASTIC POLYESTER, UL 94V-0 CONTACT MATERIAL; COPPER, NICKEL, TIN ALLOY CA-725 CONTACT PLATING: GOLD ON THE MATING AREA, TIN-LEAD ON THE CONTACT TAILS, NICKEL UNDERPLATE

**Contact Code 558** 

## 846/896 SERIES HIGH TEMP CARD EDGE CONNECTOR CONTACT CODE 555,556,558,559,560 DIMENSIONS

.150 [3.81]

YOUR CONNECTION TO QUALITY & SERVICE

**Contact Code 559** 

**EDAC INC** TORONTO, ONTARIO CANADA

THESE DRAWINGS AND SPECIFICATIONS ARE THE PROPERTY OF EDAC INC.,AND SHALL NOT BE REPRODUCED, OR COPIED OR USED AS THE BASIS FOR THE MANUFACTURE OR SALE OF APPARATUS WITHOUT WRITTEN PERMISSION.

| ACAD REFERENCE NO. | 846-ENG-MASTER   |
|--------------------|------------------|
| DRAWN: J.LEE       | DATE: APR. 22/09 |
| CHECKED:           | DATE:            |
| SCALE: 1:1         | SHEET 2 OF 2     |
| DRAWING NUMBER     | ISSUE            |
| 846-ENG-MASTER     | 1                |