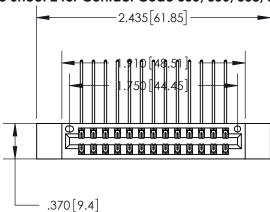

<u>Contact Dimensions:</u>
559-90 Degree Bend (Code 541 Contacts)
See Sheet 2 for Contact Code 555, 556, 558, 559, 560 Dimensions

- INSULATOR MATERIAL: THERMOPLASTIC POLYESTER, UL 94V-0 CONTACT MATERIAL; COPPER, NICKEL, TIN ALLOY CA-725
- CONTACT PLATING: GOLD ON THE MATING AREA, TIN-LEAD ON THE CONTACT TAILS, NICKEL UNDERPLATE

THIS IS A C.A.D. GENERATED DRAWING DO NOT MAKE MANUAL REVISIONS TO MASTER.

ISSUE NUMBER ORIGINAL

846/896 SERIES HIGH TEMP CARD EDGE CONNECTOR PART NUMBER: 896-026-559-212

**EDAC INC** TORONTO, ONTARIO CANADA