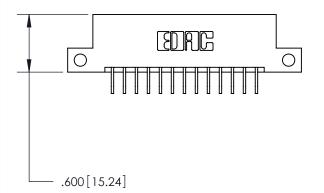

THIS IS A C.A.D. GENERATED DRAWING DO NOT MAKE MANUAL REVISIONS TO MASTER.

ISSUE NUMBER ORIGINAL

846/896 SERIES HIGH TEMP CARD EDGE CONNECTOR PART NUMBER: 896-026-559-212

**EDAC INC** TORONTO, ONTARIO CANADA