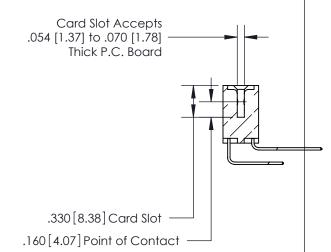

<u>Contact Dimensions:</u>
559-90 Degree Bend (Code 541 Contacts)
See Sheet 2 for Contact Code 555, 556, 558, 559, 560 Dimensions

- INSULATOR MATERIAL: THERMOPLASTIC POLYESTER, UL 94V-0 CONTACT MATERIAL; COPPER, NICKEL, TIN ALLOY CA-725
- CONTACT PLATING: GOLD ON THE MATING AREA, TIN-LEAD ON THE CONTACT TAILS, NICKEL UNDERPLATE