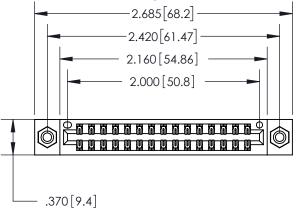

<u>Contact Dimensions:</u> 520-P.C. Tail .030x.018 (0.76x0.46) - Tail LG. = .175 (4.45) .125 (3.18) Contact Spacing x .250 (6.35) Row Spacing

INSULATOR MATERIAL: THERMOPLASTIC POLYESTER, UL 94V-0 CONTACT MATERIAL; COPPER, NICKEL, TIN ALLOY CA-725

CONTACT PLATING: GOLD ON THE MATING AREA, TIN-LEAD ON THE CONTACT TAILS, NICKEL UNDERPLATE

THIS IS A C.A.D. GENERATED DRAWING DO NOT MAKE MANUAL REVISIONS TO MASTER.

846/896 SERIES HIGH TEMP CARD EDGE CONNECTOR PART NUMBER: 896-030-520-208