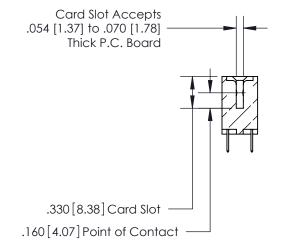

**Contact Code 560** 

INSULATOR MATERIAL: THERMOPLASTIC POLYESTER, UL 94V-0 CONTACT MATERIAL; COPPER, NICKEL, TIN ALLOY CA-725 CONTACT PLATING: GOLD ON THE MATING AREA, TIN-LEAD ON THE CONTACT TAILS, NICKEL UNDERPLATE

**Contact Code 558** 

## 846/896 SERIES HIGH TEMP CARD EDGE CONNECTOR CONTACT CODE 555,556,558,559,560 DIMENSIONS

.150 [3.81]

YOUR CONNECTION TO QUALITY & SERVICE

**Contact Code 559** 

**EDAC INC** TORONTO, ONTARIO CANADA

THESE DRAWINGS AND SPECIFICATIONS ARE THE PROPERTY OF EDAC INC.,AND SHALL NOT BE REPRODUCED, OR COPIED OR USED AS THE BASIS FOR THE MANUFACTURE OR SALE OF APPARATUS WITHOUT WRITTEN PERMISSION.