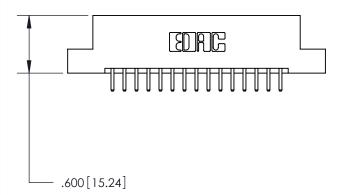

THIS IS A C.A.D. GENERATED DRAWING DO NOT MAKE MANUAL REVISIONS TO MASTER.

ISSUE NUMBER

.165[4.19]

.375 [9.54]

ORIGINAL

1

.060 [1.52] .125(3.18) to .210(5.33) **Outside Tails** .125(3.18) to .210(5.33) **Outside Tails** 