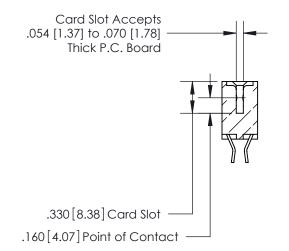

<u>Contact Dimensions:</u> 555-Extender Board Bend (Code 500 Contacts) See Sheet 2 for Contact Code 555, 556, 558, 559, 560 Dimensions

INSULATOR MATERIAL: THERMOPLASTIC POLYESTER, UL 94V-0 CONTACT MATERIAL; COPPER, NICKEL, TIN ALLOY CA-725 CONTACT PLATING: GOLD ON THE MATING AREA, TIN-LEAD ON THE CONTACT TAILS, NICKEL UNDERPLATE

**Contact Code 560** 

INSULATOR MATERIAL: THERMOPLASTIC POLYESTER, UL 94V-0 CONTACT MATERIAL; COPPER, NICKEL, TIN ALLOY CA-725 CONTACT PLATING: GOLD ON THE MATING AREA, TIN-LEAD ON THE CONTACT TAILS, NICKEL UNDERPLATE

**Contact Code 558** 

## 846/896 SERIES HIGH TEMP CARD EDGE CONNECTOR CONTACT CODE 555,556,558,559,560 DIMENSIONS

.150 [3.81]

YOUR CONNECTION TO QUALITY & SERVICE

**Contact Code 559** 

**EDAC INC** TORONTO, ONTARIO CANADA

THESE DRAWINGS AND SPECIFICATIONS ARE THE PROPERTY OF EDAC INC.,AND SHALL NOT BE REPRODUCED, OR COPIED OR USED AS THE BASIS FOR THE MANUFACTURE OR SALE OF APPARATUS WITHOUT WRITTEN PERMISSION.