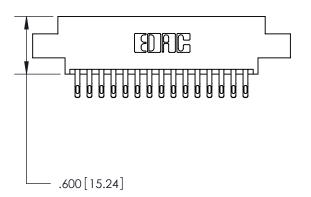

THIS IS A C.A.D. GENERATED DRAWING DO NOT MAKE MANUAL REVISIONS TO MASTER.

ISSUE NUMBER ORIGINAL

846/896 SERIES HIGH TEMP CARD EDGE CONNECTOR PART NUMBER: 896-030-555-804

**EDAC INC** TORONTO, ONTARIO CANADA

THESE DRAWINGS AND SPECIFICATIONS ARE THE PROPERTY OF EDAC INC.,AND SHALL NOT BE REPRODUCED, OR COPIED OR USED AS THE BASIS FOR THE MANUFACTURE OR SALE OF APPARATUS WITHOUT WRITTEN PERMISSION.

| ACAD REFERENCE NO. | 846-ENG-MASTER   |
|--------------------|------------------|
| DRAWN: J.LEE       | DATE: APR. 22/09 |
| CHECKED:           | DATE:            |
| SCALE: 1:1         | SHEET 1 OF 2     |
| DRAWING NUMBER     | ISSUE            |
| 846-ENG-MASTER     | 1                |