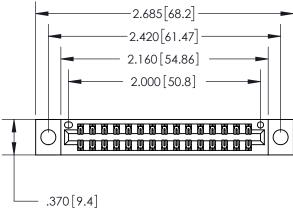

THIS IS A C.A.D. GENERATED DRAWING DO NOT MAKE MANUAL REVISIONS TO MASTER.

ISSUE NUMBER ORIGINAL

846/896 SERIES HIGH TEMP CARD EDGE CONNECTOR PART NUMBER: 896-030-555-804

**EDAC INC** TORONTO, ONTARIO CANADA

THESE DRAWINGS AND SPECIFICATIONS ARE THE PROPERTY OF EDAC INC.,AND SHALL NOT BE REPRODUCED, OR COPIED OR USED AS THE BASIS FOR THE MANUFACTURE OR SALE OF APPARATUS WITHOUT WRITTEN PERMISSION.

| ACAD REFERENCE NO. | 846-ENG-MASTER   |
|--------------------|------------------|
| DRAWN: J.LEE       | DATE: APR. 22/09 |
| CHECKED:           | DATE:            |
| SCALE: 1:1         | SHEET 1 OF 2     |
| DRAWING NUMBER     | ISSUE            |
| 846-ENG-MASTER     | 1                |