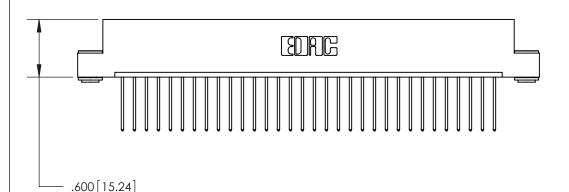

THIS IS A C.A.D. GENERATED DRAWING DO NOT MAKE MANUAL REVISIONS TO MASTER.

ISSUE NUMBER

.165[4.19]

.375 [9.54]

ORIGINAL

1

.060 [1.52] .125(3.18) to .210(5.33) **Outside Tails** .125(3.18) to .210(5.33) **Outside Tails** 

**Contact Code 560** 

INSULATOR MATERIAL: THERMOPLASTIC POLYESTER, UL 94V-0 CONTACT MATERIAL; COPPER, NICKEL, TIN ALLOY CA-725 CONTACT PLATING: GOLD ON THE MATING AREA, TIN-LEAD ON THE CONTACT TAILS, NICKEL UNDERPLATE

**Contact Code 558** 

## 846/896 SERIES HIGH TEMP CARD EDGE CONNECTOR CONTACT CODE 555,556,558,559,560 DIMENSIONS

.150 [3.81]

YOUR CONNECTION TO QUALITY & SERVICE

**Contact Code 559** 

**EDAC INC** TORONTO, ONTARIO CANADA

THESE DRAWINGS AND SPECIFICATIONS ARE THE PROPERTY OF EDAC INC.,AND SHALL NOT BE REPRODUCED, OR COPIED OR USED AS THE BASIS FOR THE MANUFACTURE OR SALE OF APPARATUS WITHOUT WRITTEN PERMISSION.

| ACAD REFERENCE NO. | 846-ENG-MASTER   |
|--------------------|------------------|
| DRAWN: J.LEE       | DATE: APR. 22/09 |
| CHECKED:           | DATE:            |
| SCALE: 1:1         | SHEET 2 OF 2     |
| DRAWING NUMBER     | ISSUE            |
| 846-ENG-MASTER     | 1                |