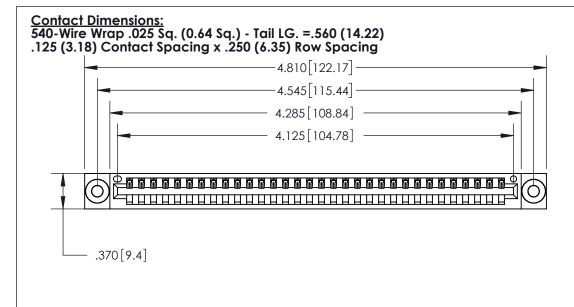

THIS IS A C.A.D. GENERATED DRAWING DO NOT MAKE MANUAL REVISIONS TO MASTER.

ISSUE NUMBER

ORIGINAL

Card Slot Accepts .054 [1.37] to .070 [1.78] Thick P.C. Board .330 [8.38] Card Slot .160 [4.07] Point of Contact -

INSULATOR MATERIAL: THERMOPLASTIC POLYESTER, UL 94V-0 CONTACT MATERIAL; COPPER, NICKEL, TIN ALLOY CA-725 CONTACT PLATING: GOLD ON THE MATING AREA, TIN-LEAD

ON THE CONTACT TAILS, NICKEL UNDERPLATE

846/896 SERIES HIGH TEMP CARD EDGE CONNECTOR PART NUMBER: 896-032-540-103

YOUR CONNECTION TO QUALITY & SERVICE

**EDAC INC** TORONTO, ONTARIO CANADA

THESE DRAWINGS AND SPECIFICATIONS ARE THE PROPERTY OF EDAC INC.,AND SHALL NOT BE REPRODUCED, OR COPIED OR USED AS THE BASIS FOR THE MANUFACTURE OR SALE OF APPARATUS WITHOUT WRITTEN PERMISSION.

| ACAD REFERENCE NO. | 846-ENG-MASTER   |
|--------------------|------------------|
| DRAWN: J.LEE       | DATE: APR. 22/09 |
| CHECKED:           | DATE:            |
| SCALE: 1:1         | SHEET 1 OF 2     |
| DRAWING NUMBER     | ISSUE            |
| 846-FNG-MASTER     | 1                |