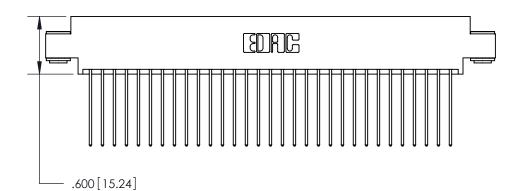

THIS IS A C.A.D. GENERATED DRAWING DO NOT MAKE MANUAL REVISIONS TO MASTER.

ISSUE NUMBER ORIGINAL

Card Slot Accepts .054 [1.37] to .070 [1.78] Thick P.C. Board .330 [8.38] Card Slot .160 [4.07] Point of Contact

INSULATOR MATERIAL: THERMOPLASTIC POLYESTER, UL 94V-0 CONTACT MATERIAL; COPPER, NICKEL, TIN ALLOY CA-725 CONTACT PLATING: GOLD ON THE MATING AREA, TIN-LEAD ON THE CONTACT TAILS, NICKEL UNDERPLATE

- .370[9.4]

## 846/896 SERIES HIGH TEMP CARD EDGE CONNECTOR PART NUMBER: 896-062-541-803

YOUR CONNECTION TO QUALITY & SERVICE

**EDAC INC** TORONTO, ONTARIO CANADA

THESE DRAWINGS AND SPECIFICATIONS ARE THE PROPERTY OF EDAC INC.,AND SHALL NOT BE REPRODUCED, OR COPIED OR USED AS THE BASIS FOR THE MANUFACTURE OR SALE OF APPARATUS WITHOUT WRITTEN PERMISSION.

|  | ACAD REFERENCE NO. | 846-ENG-MASTER   |  |
|--|--------------------|------------------|--|
|  | DRAWN: J.LEE       | DATE: APR. 22/09 |  |
|  | CHECKED:           | DATE:            |  |
|  | SCALE: 1:1         | SHEET 1 OF 2     |  |
|  | DRAWING NUMBER     | ISSUE            |  |
|  | 846-FNG-MASTER     | 1                |  |