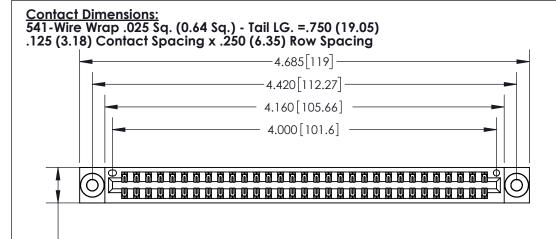

THIS IS A C.A.D. GENERATED DRAWING DO NOT MAKE MANUAL REVISIONS TO MASTER.

ISSUE NUMBER ORIGINAL

Card Slot Accepts .054 [1.37] to .070 [1.78] Thick P.C. Board .330 [8.38] Card Slot .160 [4.07] Point of Contact

INSULATOR MATERIAL: THERMOPLASTIC POLYESTER, UL 94V-0 CONTACT MATERIAL; COPPER, NICKEL, TIN ALLOY CA-725 CONTACT PLATING: GOLD ON THE MATING AREA, TIN-LEAD ON THE CONTACT TAILS, NICKEL UNDERPLATE

- .370[9.4]

## 846/896 SERIES HIGH TEMP CARD EDGE CONNECTOR PART NUMBER: 896-062-541-803

YOUR CONNECTION TO QUALITY & SERVICE

**EDAC INC** TORONTO, ONTARIO CANADA

THESE DRAWINGS AND SPECIFICATIONS ARE THE PROPERTY OF EDAC INC.,AND SHALL NOT BE REPRODUCED, OR COPIED OR USED AS THE BASIS FOR THE MANUFACTURE OR SALE OF APPARATUS WITHOUT WRITTEN PERMISSION.

|  | ACAD REFERENCE NO. | 846-ENG-MASTER   |  |
|--|--------------------|------------------|--|
|  | DRAWN: J.LEE       | DATE: APR. 22/09 |  |
|  | CHECKED:           | DATE:            |  |
|  | SCALE: 1:1         | SHEET 1 OF 2     |  |
|  | DRAWING NUMBER     | ISSUE            |  |
|  | 846-FNG-MASTER     | 1                |  |