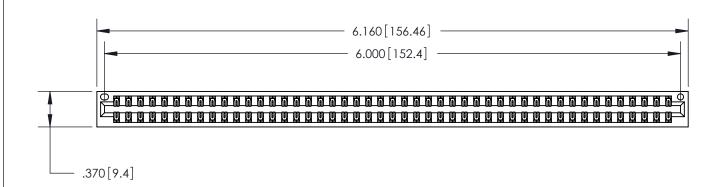

ISSUE NUMBER

ORIGINAL

(1)

Card Slot Accepts .054 [1.37] to .070 [1.78] Thick P.C. Board .330 [8.38] Card Slot .160 [4.07] Point of Contact -

INSULATOR MATERIAL: THERMOPLASTIC POLYESTER, UL 94V-0 CONTACT MATERIAL; COPPER, NICKEL, TIN ALLOY CA-725

.600 [15.24]

CONTACT PLATING: GOLD ON THE MATING AREA, TIN-LEAD ON THE CONTACT TAILS, NICKEL UNDERPLATE

846/896 SERIES HIGH TEMP CARD EDGE CONNECTOR PART NUMBER: 896-094-555-201

YOUR CONNECTION TO QUALITY & SERVICE