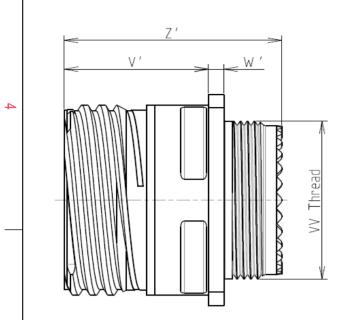

A L

| Connector dimension |             |  |  |
|---------------------|-------------|--|--|
| Dim                 | Nominal     |  |  |
| Р                   | 3.25±0.2    |  |  |
| PP                  | 4.39±0.2    |  |  |
| R1                  | 24.61       |  |  |
| R2                  | 23.01       |  |  |
| S                   | 31±0.3      |  |  |
| V                   | 19.5+1.4/-0 |  |  |
| W'                  | 2.1/3.65    |  |  |
| Ζ'                  | 32 Max      |  |  |
| VV THREAD           | M22x1-6g    |  |  |