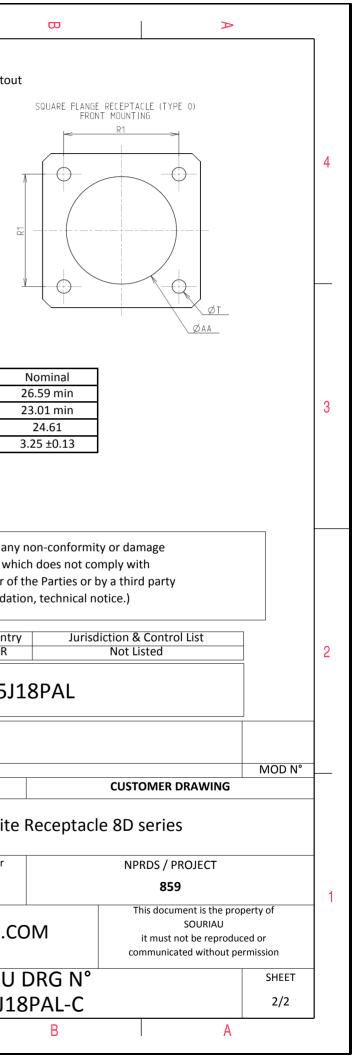

A L

| Connector dimension |             |  |  |
|---------------------|-------------|--|--|
| Dim                 | Nominal     |  |  |
| Р                   | 3.25±0.2    |  |  |
| PP                  | 4.39±0.2    |  |  |
| R1                  | 24.61       |  |  |
| R2                  | 23.01       |  |  |
| S                   | 31±0.3      |  |  |
| V                   | 19.5+1.4/-0 |  |  |
| W'                  | 2.1/3.65    |  |  |
| Ζ'                  | 32 Max      |  |  |
| VV THREAD           | M22x1-6g    |  |  |

| r | <b>工</b>                                                                                                                                                                                                                                                                                                                                                                                             | ۵                                                                                                                                                                                                                                                                                                                                                                                                                                                                                                                                                                                                                                                                                                                                                                                                                                                                                                | <del>ار</del> ( | m |                        | 0                                                                                                                                                  |
|---|------------------------------------------------------------------------------------------------------------------------------------------------------------------------------------------------------------------------------------------------------------------------------------------------------------------------------------------------------------------------------------------------------|--------------------------------------------------------------------------------------------------------------------------------------------------------------------------------------------------------------------------------------------------------------------------------------------------------------------------------------------------------------------------------------------------------------------------------------------------------------------------------------------------------------------------------------------------------------------------------------------------------------------------------------------------------------------------------------------------------------------------------------------------------------------------------------------------------------------------------------------------------------------------------------------------|-----------------|---|------------------------|----------------------------------------------------------------------------------------------------------------------------------------------------|
|   |                                                                                                                                                                                                                                                                                                                                                                                                      | Contact Layout                                                                                                                                                                                                                                                                                                                                                                                                                                                                                                                                                                                                                                                                                                                                                                                                                                                                                   |                 |   |                        | Panel Cutout                                                                                                                                       |
| 4 |                                                                                                                                                                                                                                                                                                                                                                                                      | $\begin{array}{cccccccccccccccccccccccccccccccccccc$                                                                                                                                                                                                                                                                                                                                                                                                                                                                                                                                                                                                                                                                                                                                                                                                                                             |                 |   | 7                      | SQUARE FLANGE RECEPTACLE (TYPE 0)<br>REAR MOUNTING                                                                                                 |
|   | Contact<br>position ID         Locc<br>X-axis<br>(mm)           A         +065 (1.65)           B         +195 (4.95)           C         +260 (6.60)           D         +195 (4.95)           E         +130 (3.30)           F         +000 (0.00)           G         -130 (3.30)           H         -195 (4.95)           J         -260 (6.60)           Shell         Arrangement         Nu | Y-axis<br>(mm)         Contract<br>position ID         X-axis<br>(mm)         Y-axis<br>(mm)           +.252 (6.40)         K        195 (4.95)         +.113 (2.87)           +.113 (2.87)         L        065 (1.65)         +.252 (6.40)           +.000 (0.00)         M        065 (1.65)         +.125 (2.640)          113 (2.87)         N         +.065 (1.65)         +.113 (2.87)          225 (5.72)         P         +.130 (3.30)         +.000 (0.00)          225 (5.72)         R         +.065 (1.65)        113 (2.87)          225 (5.72)         R        065 (1.65)        113 (2.87)          225 (5.72)         R        065 (1.65)        113 (2.87)          225 (5.72)         R        065 (1.65)        113 (2.87)          113 (2.87)         T        130 (3.30)         +.000 (0.00)           +.100 (0.00)         U         +.000 (0.00)         +.000 (0.00) | 1               |   | 2                      |                                                                                                                                                    |
| ယ | size no. co                                                                                                                                                                                                                                                                                                                                                                                          | antacts contacts rating location .<br>18 20 I All MtS20052-18<br>MtS20052-18                                                                                                                                                                                                                                                                                                                                                                                                                                                                                                                                                                                                                                                                                                                                                                                                                     |                 |   |                        | Dim<br>ØA<br>ØAA<br>R1<br>ØT                                                                                                                       |
|   | L                                                                                                                                                                                                                                                                                                                                                                                                    |                                                                                                                                                                                                                                                                                                                                                                                                                                                                                                                                                                                                                                                                                                                                                                                                                                                                                                  |                 |   |                        |                                                                                                                                                    |
|   |                                                                                                                                                                                                                                                                                                                                                                                                      |                                                                                                                                                                                                                                                                                                                                                                                                                                                                                                                                                                                                                                                                                                                                                                                                                                                                                                  |                 |   |                        | SOURIAU shall not be liable for any<br>due to a use of the Products whi<br>the Specifications issued by either of<br>(professional recommendation) |
| N |                                                                                                                                                                                                                                                                                                                                                                                                      |                                                                                                                                                                                                                                                                                                                                                                                                                                                                                                                                                                                                                                                                                                                                                                                                                                                                                                  |                 |   |                        | Country<br>FR                                                                                                                                      |
|   |                                                                                                                                                                                                                                                                                                                                                                                                      |                                                                                                                                                                                                                                                                                                                                                                                                                                                                                                                                                                                                                                                                                                                                                                                                                                                                                                  |                 |   | A 12-10-               | 2016 First Release                                                                                                                                 |
|   |                                                                                                                                                                                                                                                                                                                                                                                                      |                                                                                                                                                                                                                                                                                                                                                                                                                                                                                                                                                                                                                                                                                                                                                                                                                                                                                                  |                 |   | ISS DA<br>Designed By: | TE Latest modification - by<br>Date:                                                                                                               |
|   |                                                                                                                                                                                                                                                                                                                                                                                                      |                                                                                                                                                                                                                                                                                                                                                                                                                                                                                                                                                                                                                                                                                                                                                                                                                                                                                                  |                 |   | TITLE                  |                                                                                                                                                    |
|   |                                                                                                                                                                                                                                                                                                                                                                                                      |                                                                                                                                                                                                                                                                                                                                                                                                                                                                                                                                                                                                                                                                                                                                                                                                                                                                                                  |                 |   | SCALE<br>NA            | General linear<br>Tolerances:<br>±                                                                                                                 |
|   |                                                                                                                                                                                                                                                                                                                                                                                                      |                                                                                                                                                                                                                                                                                                                                                                                                                                                                                                                                                                                                                                                                                                                                                                                                                                                                                                  |                 |   | SOURI                  | AU WWW.SOURIAU.CO                                                                                                                                  |
|   |                                                                                                                                                                                                                                                                                                                                                                                                      |                                                                                                                                                                                                                                                                                                                                                                                                                                                                                                                                                                                                                                                                                                                                                                                                                                                                                                  |                 |   | FORMAT<br>A3           | SOURIAU<br>8D015J18                                                                                                                                |
| l | Н                                                                                                                                                                                                                                                                                                                                                                                                    | G                                                                                                                                                                                                                                                                                                                                                                                                                                                                                                                                                                                                                                                                                                                                                                                                                                                                                                | F               | E | D                      | C                                                                                                                                                  |