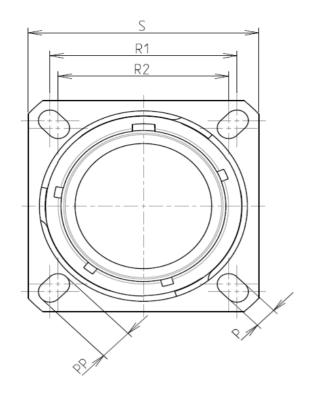

A L

| Connector dimension |             |  |  |
|---------------------|-------------|--|--|
| Dim                 | Nominal     |  |  |
| Р                   | 3.25±0.2    |  |  |
| PP                  | 4.39±0.2    |  |  |
| R1                  | 24.61       |  |  |
| R2                  | 23.01       |  |  |
| S                   | 31±0.3      |  |  |
| V                   | 19.5+1.4/-0 |  |  |
| W'                  | 2.1/3.65    |  |  |
| Ζ'                  | 32 Max      |  |  |
| VV THREAD           | M22x1-6g    |  |  |