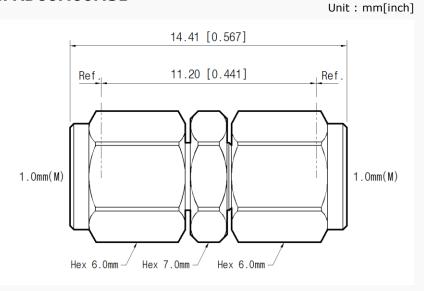

110 GHz



### Features

- Frequency range : DC to 110 GHz
- VSWR : 1.3 : 1(Max) @ 110 GHz
- Stainless steel (passivated)

### Specification

| Scope      | Specification        | AD00M00MS1                 |
|------------|----------------------|----------------------------|
| Electrical | Impedance(Ohm)       | 50                         |
|            | Operation Freq.(GHz) | DC to 110 GHz              |
|            | VSWR (Max)           | 1.3 : 1 @ 110 GHz          |
| Material   | Dielectric           | Special dielectric         |
|            | Center Contact       | Brass with gold plated     |
|            | Body                 | Passivated Stainless Steel |

\* RoHS Compliant

## **Precision Test Adapters**

## 1.0 mm(M) to 1.0 mm(M)



### Drawing

#### Part No.: AD00M00MS1



### Test Result



#### Frequency : 10 MHz to 110 GHz

sales@with-wave.com 200801\_Ver1.0