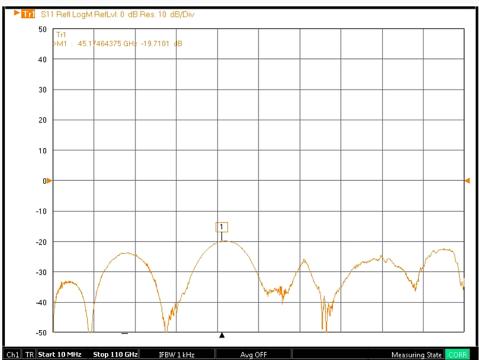

### Test Result

#### Frequency : 10 MHz to 110 GHz

sales@with-wave.com 200801\_Ver1.0