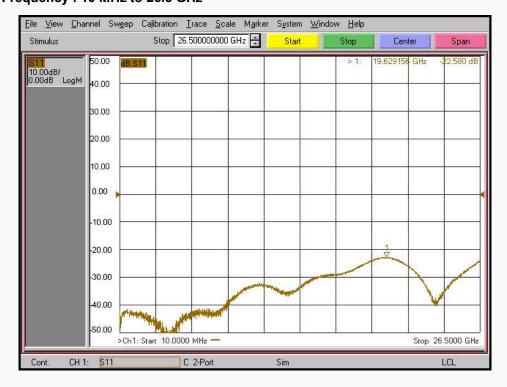

s steel (passivated)

### Specification

| Scope      | Specification        | AD02F06FS1                        |
|------------|----------------------|-----------------------------------|
| Electrical | Impedance(Ohm)       | 50                                |
|            | Operation Freq.(GHz) | DC to 26.5 GHz                    |
|            | VSWR (Max)           | 1.20 : 1                          |
| Material   | Dielectric           | Special dielectric                |
|            | Center Contact       | Beryllium copper with gold plated |
|            | Body                 | Passivated<br>Stainless Steel     |

\* RoHS Compliant

# **Precision Test Adapters**

## 2.4 mm(F) to SMA(F)



### Drawing

Part No.: AD02F06FS1



#### ■ Test Result

■ Frequency: 10 MHz to 26.5 GHz