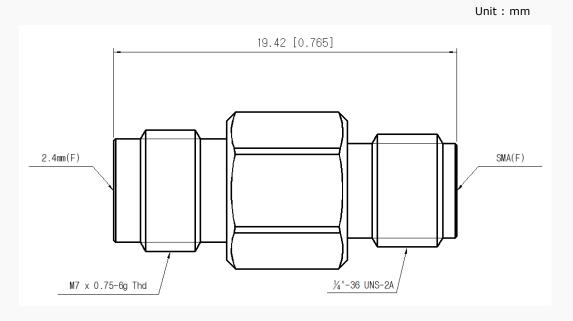

o 26.5 GHz- VSWR : 1.20 : 1(Max) @ 26.5 GHz

- Stainless steel (passivated)

### Specification

| Scope      | Specification        | AD02F06FS1                        |
|------------|----------------------|-----------------------------------|
| Electrical | Impedance(Ohm)       | 50                                |
|            | Operation Freq.(GHz) | DC to 26.5 GHz                    |
|            | VSWR (Max)           | 1.20 : 1                          |
| Material   | Dielectric           | Special dielectric                |
|            | Center Contact       | Beryllium copper with gold plated |
|            | Body                 | Passivated<br>Stainless Steel     |

\* RoHS Compliant

# **Precision Test Adapters**

## 2.4 mm(F) to SMA(F)



### Drawing

Part No.: AD02F06FS1



#### ■ Test Result

■ Frequency: 10 MHz to 26.5 GHz