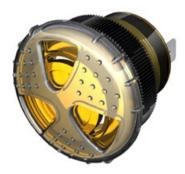

## <u>Twin Turbo Series</u> TLHB-V88Y-930-QS

More Information

## Specifications

| Mounting                               | Panel Mount with Volume Control                                                                                                                                                                                                                                                        |
|----------------------------------------|----------------------------------------------------------------------------------------------------------------------------------------------------------------------------------------------------------------------------------------------------------------------------------------|
| Color                                  | Yellow                                                                                                                                                                                                                                                                                 |
|                                        |                                                                                                                                                                                                                                                                                        |
| Operating Mode                         | Slow Beep Tone                                                                                                                                                                                                                                                                         |
| Operating Voltage                      | 9-30 Vdc                                                                                                                                                                                                                                                                               |
| <b>Operating Frequency</b>             | 2900±250 Hz                                                                                                                                                                                                                                                                            |
| Typical Operating Current              | 110 mA at 9 Vdc<br>50 mA at 30 Vdc                                                                                                                                                                                                                                                     |
| Typical Sound Pressure                 | 85 ±5 dB(A) at 9 Vdc at 24 inches (61 cm), at 25°C<br>103 ±5 dB(A) at 30 Vdc at 24 inches (61 cm), at 25°C                                                                                                                                                                             |
| Termination                            | Quick Connect Blades                                                                                                                                                                                                                                                                   |
| <b>Termination Strength</b>            | Pull test with a maximum of 22 pounds (10 kg) load                                                                                                                                                                                                                                     |
| <b>Operating Temperature</b>           | -20_C to +65_C                                                                                                                                                                                                                                                                         |
| Storage Temperature                    | -40_C to +85_C                                                                                                                                                                                                                                                                         |
| Surge Voltage                          | 20% over maximum rated voltage for less than 5 minutes                                                                                                                                                                                                                                 |
| <b>Reverse Voltage Protection</b>      | To the maximum operating voltage                                                                                                                                                                                                                                                       |
| <b>Construction Materials</b>          | Lens/Case- Yellow Translucent Polycarbonate 94 VO<br>Potting- 2 parts epoxy resin or silicone, black                                                                                                                                                                                   |
| Gasket                                 | Gasket (Included) 0.125" thick, 60 Durometer Neoprene                                                                                                                                                                                                                                  |
| Construction Materials                 | ASTM B117 Certified - Withstands exposure to salt spray for 300 hours<br>IP 68 Certified - Withstands water submergence and dust exposure<br>Humidity- 95% relative humidity at +40_C continuously for 100 hours.<br>Vibration- Withstands vibration between 0 and 55 Hz. on all axes. |
| Life Expectancy                        | 10 years under normal operating conditions.                                                                                                                                                                                                                                            |
| Warranty                               | For a period of two years from the date of manufacture under normal operating conditions.                                                                                                                                                                                              |
| Notes                                  | This product is not intended as a life safety device.                                                                                                                                                                                                                                  |
| Terms and Conditions of Sale Link here |                                                                                                                                                                                                                                                                                        |