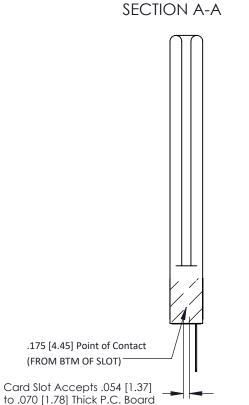

**Contact Detail** 

Wire Wrap .046x.014(1.17x0.36) - Tail LG=.495(12.57) .156 [3.96] Contact Spacing x .200 [5.08] Row Spacing

THIS IS A C.A.D. GENERATED DRAWING DO NOT MAKE MANUAL REVISIONS TO MASTER.

ORIGINAL