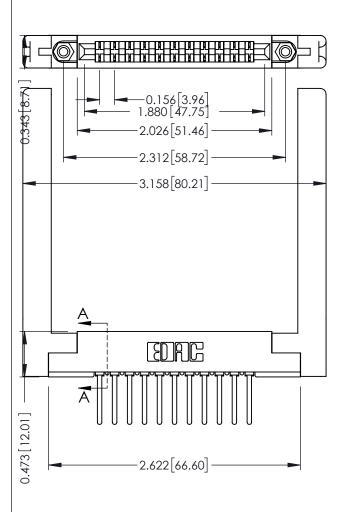

**Contact Detail** 

Wire Wrap .046x.014(1.17x0.36) - Tail LG=.495(12.57) .156 [3.96] Contact Spacing x .200 [5.08] Row Spacing

THIS IS A C.A.D. GENERATED DRAWING DO NOT MAKE MANUAL REVISIONS TO MASTER.

ORIGINAL

ACAD REFERENCE NO. 307 / 357 Card Edge Connector DRAWN: Part Number: 307-011-441-158 CHECKED: **EDAC INC** SCALE: THESE DRAWINGS AND SPECIFICATIONS ARE THE PROPERTY OF EDAC INC.,AND TORONTO, ONTARIO SHALL NOT BE REPRODUCED, OR COPIED DRAWING NUMBER