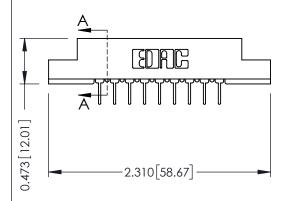

## SECTION A-A

307 ENG MASTER
DATE: AUG. 11/09

SHEET 1 OF 3

J.LEE

307 Assembly

NTS

| 307 / 357 Card Edge Connector<br>Part Number: 307-018-424-208 |                                                                                                                                                                     | ACAD   |
|---------------------------------------------------------------|---------------------------------------------------------------------------------------------------------------------------------------------------------------------|--------|
|                                                               |                                                                                                                                                                     | DRAWN  |
|                                                               |                                                                                                                                                                     | CHECK  |
| EDAC INC<br>TORONTO, ONTARIO<br>CANADA                        | THESE DRAWINGS AND SPECIFICATIONS ARE THE PROPERTY OF EDAC INC.,AND SHALL NOT BE REPRODUCED,OR COPIED OR USED AS THE BASIS FOR THE MANUFACTURE OR SALE OF APPARATUS | SCALE: |
|                                                               |                                                                                                                                                                     | DRAWIN |
| YOUR CONNECTION TO QUALITY & SERVICE                          | WITHOUT WRITTEN PERMISSION.                                                                                                                                         |        |