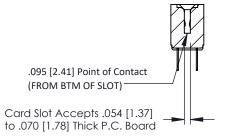

Mounting Option
#4-40 Unified Threaded Inserts

**Contact Detail** 

PC Tail .023x.013(0.58x0.33) - Tail LG=.213(5.41) .156 [3.96] Contact Spacing x .200 [5.08] Row Spacing

THIS IS A C.A.D. GENERATED DRAWING DO NOT MAKE MANUAL REVISIONS TO MAS