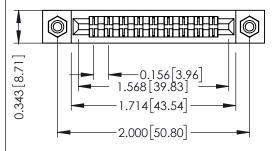

Mounting Option
#4-40 Unified Threaded Inserts

**Contact Detail** 

PC Tail .023x.013(0.58x0.33) - Tail LG=.213(5.41) .156 [3.96] Contact Spacing x .200 [5.08] Row Spacing

THIS IS A C.A.D. GENERATED DRAWING DO NOT MAKE MANUAL REVISIONS TO MAS