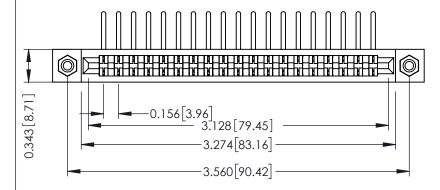

**Mounting Option** #4-40 Unified Threaded Inserts **Contact Detail** 

90 Degree Bend (Code 441 Contacts)

.156 [3.96] Contact Spacing x .200 [5.08] Row Spacing

THIS IS A C.A.D. GENERATED DRAWING DO NOT MAKE MANUAL REVISIONS TO MASTER.

## SECTION A-A

307 ENG MASTER

.175 [4.45] Point of Contact (FROM BTM OF SLOT) Card Slot Accepts .054 [1.37] to .070 [1.78] Thick P.C. Board

ACAD REFERENCE NO.

307 / 357 Card Edge Connector Part Number: 307-019-457-108