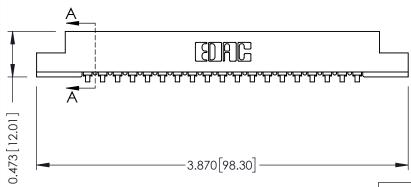

## SECTION A-A

307 ENG MASTER

.175 [4.45] Point of Contact (FROM BTM OF SLOT) Card Slot Accepts .054 [1.37] to .070 [1.78] Thick P.C. Board

ACAD REFERENCE NO.

307 / 357 Card Edge Connector Part Number: 307-019-457-108