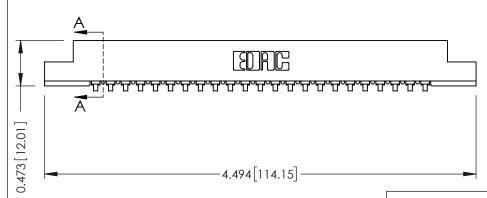

## **SECTION A-A**

.175 [4.45] Point of Contact (FROM BTM OF SLOT) Card Slot Accepts .054 [1.37] to .070 [1.78] Thick P.C. Board