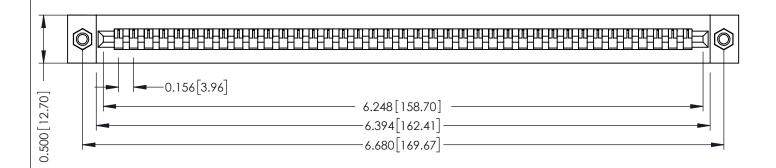

**Mounting Option** M3-0.5 Metric Threaded Inserts **Contact Detail** 

PC Tail .046x.013(1.17x0.33) - Tail LG=.213(5.41) .156 [3.96] Contact Spacing x .200 [5.08] Row Spacing

THIS IS A C.A.D. GENERATED DRAWING DO NOT MAKE MANUAL REVISIONS TO MASTER.