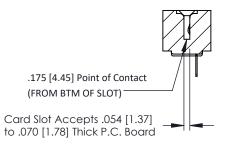

**Mounting Option** M3-0.5 Metric Threaded Inserts **Contact Detail** 

PC Tail .046x.013(1.17x0.33) - Tail LG=.213(5.41) .156 [3.96] Contact Spacing x .200 [5.08] Row Spacing

THIS IS A C.A.D. GENERATED DRAWING DO NOT MAKE MANUAL REVISIONS TO MASTER.