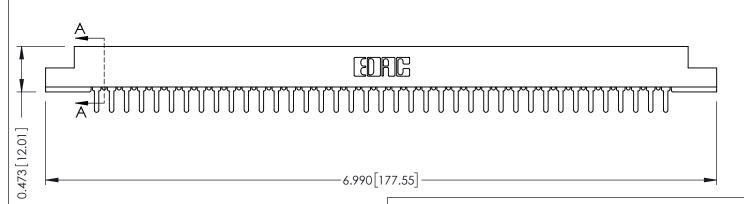

ORIGINAL

**SECTION A-A** 

**See Accompanying Pages for:** 

- **Contact Bend Details**
- **Mounting Options**

307 / 357 Card Edge Connector Part Number: 307-039-425-107

**EDAC INC** TORONTO, ONTARIO CANADA

THESE DRAWINGS AND SPECIFICATIONS ARE THE PROPERTY OF EDAC INC.,AND SHALL NOT BE REPRODUCED, OR COPIED OR USED AS THE BASIS FOR THE MANUFACTURE OR SALE OF APPARATUS WITHOUT WRITTEN PERMISSION.