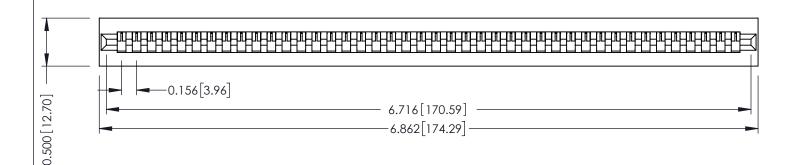

**Mounting Option** No Mounting Lugs **Contact Detail** 

PC Tail .046x.013(1.17x0.33) - Tail LG=.213(5.41) .156 [3.96] Contact Spacing x .200 [5.08] Row Spacing

THIS IS A C.A.D. GENERATED DRAWING DO NOT MAKE MANUAL REVISIONS TO MASTER.