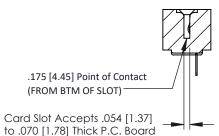

**Mounting Option** No Mounting Lugs **Contact Detail** 

PC Tail .046x.013(1.17x0.33) - Tail LG=.213(5.41) .156 [3.96] Contact Spacing x .200 [5.08] Row Spacing

THIS IS A C.A.D. GENERATED DRAWING DO NOT MAKE MANUAL REVISIONS TO MASTER.