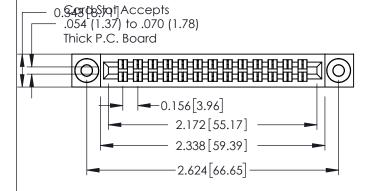

**Mounting Option** 

**Contact Detail** 

03-.116 (2.95) I.D. Floating Eyelets

520-P.C. Tail .046x.013(1.17x0.33) - Tail LG.=.213(5.41) .156 [3.96] Contact Spacing x .140 [3.56] Row Spacing

**See Accompanying Page for: Mounting Options** 