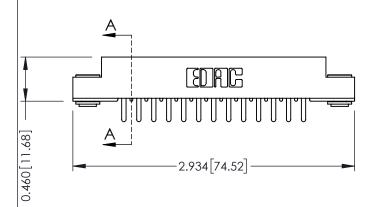

**Mounting Option** 

**Contact Detail** 

03-.116 (2.95) I.D. Floating Eyelets

520-P.C. Tail .046x.013(1.17x0.33) - Tail LG.=.213(5.41) .156 [3.96] Contact Spacing x .140 [3.56] Row Spacing





**See Accompanying Page for: Mounting Options** 

| 305 / 315 / 355 Card Edge Connector<br>Part Number: 315-026-520-203 |
|---------------------------------------------------------------------|

YOUR CONNECTION TO QUALITY & SERVICE

|   | ACAD REFERENCE NO | 305 ENG MASTER    |
|---|-------------------|-------------------|
|   | DRAWN: J.LEE      | DATE: SEPT. 21/09 |
|   | CHECKED:          | DATE:             |
|   | SCALE: NTS        | SHEET 1 OF 2      |
| 0 | DRAWING NUMBER    | ISSUE             |
|   | 305 Assembly      | 1                 |

0.090[2.29] Point of Contact

0.295[7.49] Card Slot