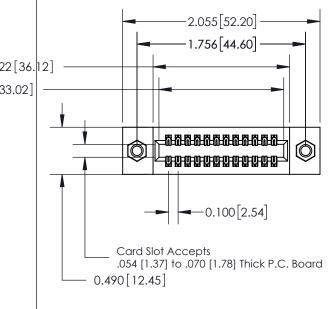

| 325 Card Edge Connector      |  |
|------------------------------|--|
| Part Number: 325-024-540-207 |  |

YOUR CONNECTION TO QUALITY & SERVICE

WITHOUT WRITTEN PERMISSION.

|   | ACAD REFERENCE NO | 325 ENG MASTER   |
|---|-------------------|------------------|
|   | DRAWN: J.LEE      | DATE: OCT. 06/09 |
|   | CHECKED:          | DATE:            |
|   | SCALE: NTS        | SHEET 1 OF 2     |
| D | DRAWING NUMBER    | ISSUE            |
|   | 325 Assembly      | 1                |