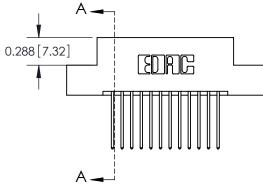

**SECTION A-A** 

THIS IS A C.A.D. GENERATED DRAWING
DO NOT MAKE MANUAL REVISIONS TO MASTER.

SSUE NUMBER

DRIGINAL

1

|  | 325 Card Edge Connector Mounting Options |                                   |                                                                                                  | ACAD REFERENCE NO. 325 ENG MASTER |         |         |           |
|--|------------------------------------------|-----------------------------------|--------------------------------------------------------------------------------------------------|-----------------------------------|---------|---------|-----------|
|  |                                          |                                   |                                                                                                  | DRAWN:                            | J.LEE   | DATE: O | CT. 06/09 |
|  | Mourning Ophons                          |                                   | CHECKED:                                                                                         |                                   | DATE:   |         |           |
|  | EDAC INC                                 | THESE DRAWINGS AND SPECIFICATIONS | SCALE:                                                                                           | NTS                               | SHEET 2 | 2 OF 2  |           |
|  | TORG                                     | ONIO, ONIARIO                     | ARE THE PROPERTY OF EDAC INC.,AND SHALL NOT BE REPRODUCED,OR COPIED OR USED AS THE BASIS FOR THE | DRAWING                           | NUMBER  |         | ISSUE     |
|  | CANADA                                   | MANUFACTURE OR SALE OF APPARATUS  | 3                                                                                                | 25 Assembly                       |         | 1       |           |