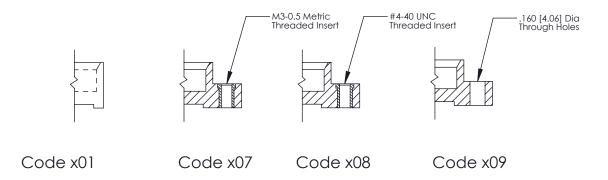

**Mounting Option** 07-M3-0.5 Metric Threaded Inserts **Contact Detail** 

540-Wire Wrap .025 Sq.(0.64 Sq.) - Tail LG=.560(14.22) .100 [2.54] Contact Spacing x .300 [7.62] Row Spacing

0.600[15.24]

**See Accompanying Page for: Mounting Options** 

**SECTION A-A** 

THIS IS A C.A.D. GENERATED DRAWING
DO NOT MAKE MANUAL REVISIONS TO MASTER.

SSUE NUMBER

DRIGINAL

1

|  | 325 Card Edge Connector Mounting Options |                                   |                                                                                                  | ACAD REFERENCE NO. 325 ENG MASTER |         |         |           |
|--|------------------------------------------|-----------------------------------|--------------------------------------------------------------------------------------------------|-----------------------------------|---------|---------|-----------|
|  |                                          |                                   |                                                                                                  | DRAWN:                            | J.LEE   | DATE: O | CT. 06/09 |
|  | Mourning Ophons                          |                                   | CHECKED:                                                                                         |                                   | DATE:   |         |           |
|  | EDAC INC                                 | THESE DRAWINGS AND SPECIFICATIONS | SCALE:                                                                                           | NTS                               | SHEET 2 | 2 OF 2  |           |
|  | TORG                                     | ONIO, ONIARIO                     | ARE THE PROPERTY OF EDAC INC.,AND SHALL NOT BE REPRODUCED,OR COPIED OR USED AS THE BASIS FOR THE | DRAWING                           | NUMBER  |         | ISSUE     |
|  | CANADA                                   | MANUFACTURE OR SALE OF APPARATUS  | 3                                                                                                | 25 Assembly                       |         | 1       |           |