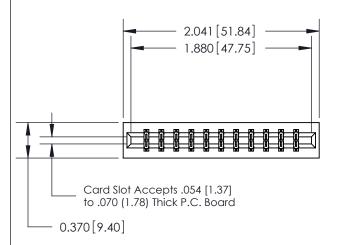

## **See Accompanying Page for:**

- **Bend Detail**
- **Mounting Options**
- **Features and Specifications**

| 333 Series Card Edge Connecto | or |
|-------------------------------|----|
| Part Number: 333-022-521-201  |    |

|        | DRAWN: J.LEE   | DATE: O | CT. 14/09 |
|--------|----------------|---------|-----------|
|        | CHECKED:       | DATE:   |           |
| ;<br>D | SCALE: NTS     | SHEET   | 1 OF 4    |
| ED     | DRAWING NUMBER |         | ISSUE     |
| S      | 333 Assembly   |         | 1         |