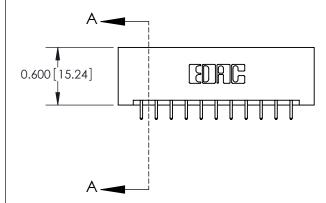

## **Features**

- .156 (3.96) Contact Spacing x .200 (5.08) Row Spacing
- Accepts .062 (1.57) Nominal Thickness P.C. Board
- High Profile Insulator Body .600 (15.24)
- Contact Termination Options include P.C. Tail, Wire Hole, Wire Wrap, 90 Degree, & Extender Board Bends
- Single or Dual Row Configurations
- Variety of Mounting Options, Flush or Offset Lugs
- Accepts Between Contact and In-Contact Polarizing Keys