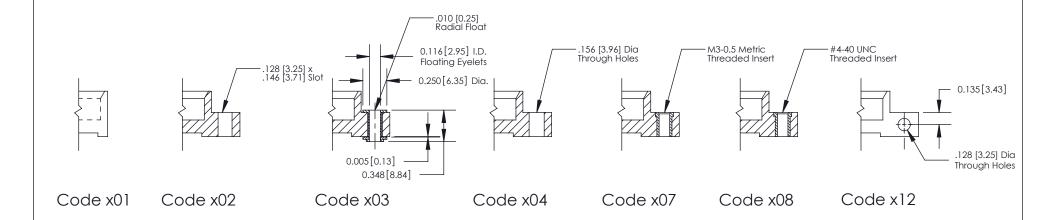

### **Mounting Option**

01-No Mounting Lugs

THIS IS A C.A.D. GENERATED DRAWING
DO NOT MAKE MANUAL REVISIONS TO MASTER

1220F NOWRE

DRIGINAL

1

| 333 series Cara Eage Connector |                                                                                                                                                                                                                                                                                                                                                                                                                                                                                                                                                                                                                                                                                                                                                                                                                                                                                                                                                                                                                                                                                                                                                                                                                                                                                                                                                                                                                                                                                                                                                                                                                                                                                                                                                                                                                                                                                                                                                                                                                                                                                                                                | ACAD REFERENCE NO. 333 ENG MASTER                                                                      |         |             |           |       |
|--------------------------------|--------------------------------------------------------------------------------------------------------------------------------------------------------------------------------------------------------------------------------------------------------------------------------------------------------------------------------------------------------------------------------------------------------------------------------------------------------------------------------------------------------------------------------------------------------------------------------------------------------------------------------------------------------------------------------------------------------------------------------------------------------------------------------------------------------------------------------------------------------------------------------------------------------------------------------------------------------------------------------------------------------------------------------------------------------------------------------------------------------------------------------------------------------------------------------------------------------------------------------------------------------------------------------------------------------------------------------------------------------------------------------------------------------------------------------------------------------------------------------------------------------------------------------------------------------------------------------------------------------------------------------------------------------------------------------------------------------------------------------------------------------------------------------------------------------------------------------------------------------------------------------------------------------------------------------------------------------------------------------------------------------------------------------------------------------------------------------------------------------------------------------|--------------------------------------------------------------------------------------------------------|---------|-------------|-----------|-------|
|                                |                                                                                                                                                                                                                                                                                                                                                                                                                                                                                                                                                                                                                                                                                                                                                                                                                                                                                                                                                                                                                                                                                                                                                                                                                                                                                                                                                                                                                                                                                                                                                                                                                                                                                                                                                                                                                                                                                                                                                                                                                                                                                                                                | DRAWN:                                                                                                 | J.LEE   | DATE: O     | CT. 14/09 |       |
|                                | Mounting Options                                                                                                                                                                                                                                                                                                                                                                                                                                                                                                                                                                                                                                                                                                                                                                                                                                                                                                                                                                                                                                                                                                                                                                                                                                                                                                                                                                                                                                                                                                                                                                                                                                                                                                                                                                                                                                                                                                                                                                                                                                                                                                               |                                                                                                        | CHECKED | ):          | DATE:     |       |
|                                | The second secon | SCALE:                                                                                                 | NTS     | SHEET ;     | 3 OF 4    |       |
|                                | TORONTO, ONTARIO                                                                                                                                                                                                                                                                                                                                                                                                                                                                                                                                                                                                                                                                                                                                                                                                                                                                                                                                                                                                                                                                                                                                                                                                                                                                                                                                                                                                                                                                                                                                                                                                                                                                                                                                                                                                                                                                                                                                                                                                                                                                                                               | ARE THE PROPERTY OF EDAC INC.,AND<br>SHALL NOT BE REPRODUCED,OR COPIED<br>OR USED AS THE BASIS FOR THE | DRAWING | NUMBER      |           | ISSUE |
|                                | YOUR CONNECTION TO QUALITY & SERVICE                                                                                                                                                                                                                                                                                                                                                                                                                                                                                                                                                                                                                                                                                                                                                                                                                                                                                                                                                                                                                                                                                                                                                                                                                                                                                                                                                                                                                                                                                                                                                                                                                                                                                                                                                                                                                                                                                                                                                                                                                                                                                           | MANUFACTURE OR SALE OF APPARATUS                                                                       | 3       | 33 Assembly |           | 1     |