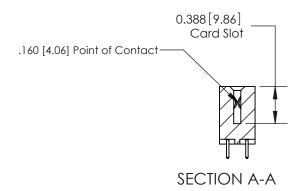

## **Features**

- .156 (3.96) Contact Spacing x .200 (5.08) Row Spacing
- Accepts .062 (1.57) Nominal Thickness P.C. Board
- High Profile Insulator Body .600 (15.24)
- Contact Termination Options include P.C. Tail, Wire Hole, Wire Wrap, 90 Degree, & Extender Board Bends
- Single or Dual Row Configurations
- Variety of Mounting Options, Flush or Offset Lugs
- Accepts Between Contact and In-Contact Polarizing Keys