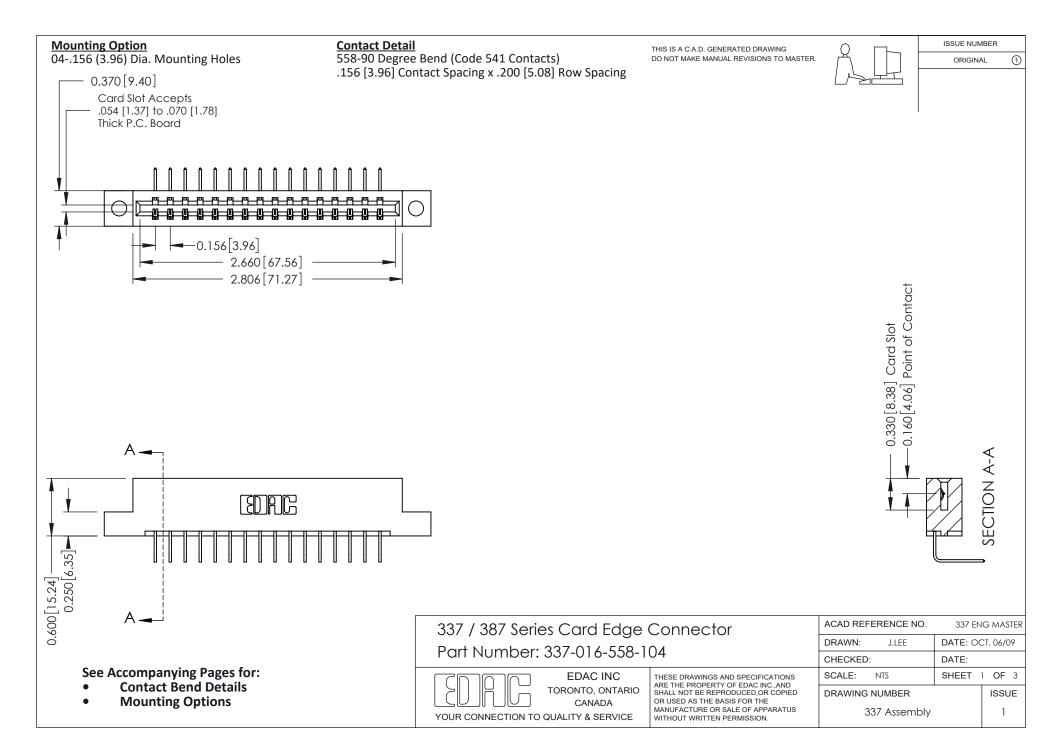

ISSUE NUMBER

ORIGINAL

1

| 337 / 387 Series Card Edge Connector<br>Contact Bend Detail           |                                                                                                                                                                                                  | ACAD REFERENCE NO. 337 E |                  | G MASTER      |
|-----------------------------------------------------------------------|--------------------------------------------------------------------------------------------------------------------------------------------------------------------------------------------------|--------------------------|------------------|---------------|
|                                                                       |                                                                                                                                                                                                  | DRAWN: J.LEE             | DATE: OCT. 06/09 |               |
|                                                                       |                                                                                                                                                                                                  | CHECKED: DATE:           |                  |               |
| EDAC INC TORONTO, ONTARIO CANADA YOUR CONNECTION TO QUALITY & SERVICE | THESE DRAWINGS AND SPECIFICATIONS ARE THE PROPERTY OF EDAC INC.,AND SHALL NOT BE REPRODUCED, OR COPIED OR USED AS THE BASIS FOR THE MANUFACTURE OR SALE OF APPARATUS WITHOUT WRITTEN PERMISSION. | SCALE: NTS               | SHEET            | 2 <b>OF</b> 3 |
|                                                                       |                                                                                                                                                                                                  | DRAWING NUMBER           |                  | ISSUE         |
|                                                                       |                                                                                                                                                                                                  | 337 Assembly             |                  | 1             |