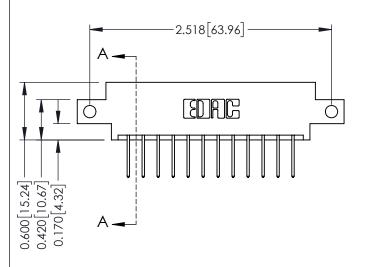

**Mounting Option** 12-.128 (3.25) Dia. Side Mounting Holes **Contact Detail** 

523-P.C. Tail .025 Sq.(0.64 Sq.) - Tail LG=.390(9.91) .156 [3.96] Contact Spacing x .200 [5.08] Row Spacing

THIS IS A C.A.D. GENERATED DRAWING DO NOT MAKE MANUAL REVISIONS TO MASTER.