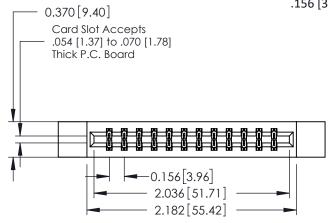

## **See Accompanying Pages for:**

- **Contact Bend Details**
- **Mounting Options**

| 337 / 387 Series Card Edge Connector |
|--------------------------------------|
| Part Number: 337-024-523-812         |