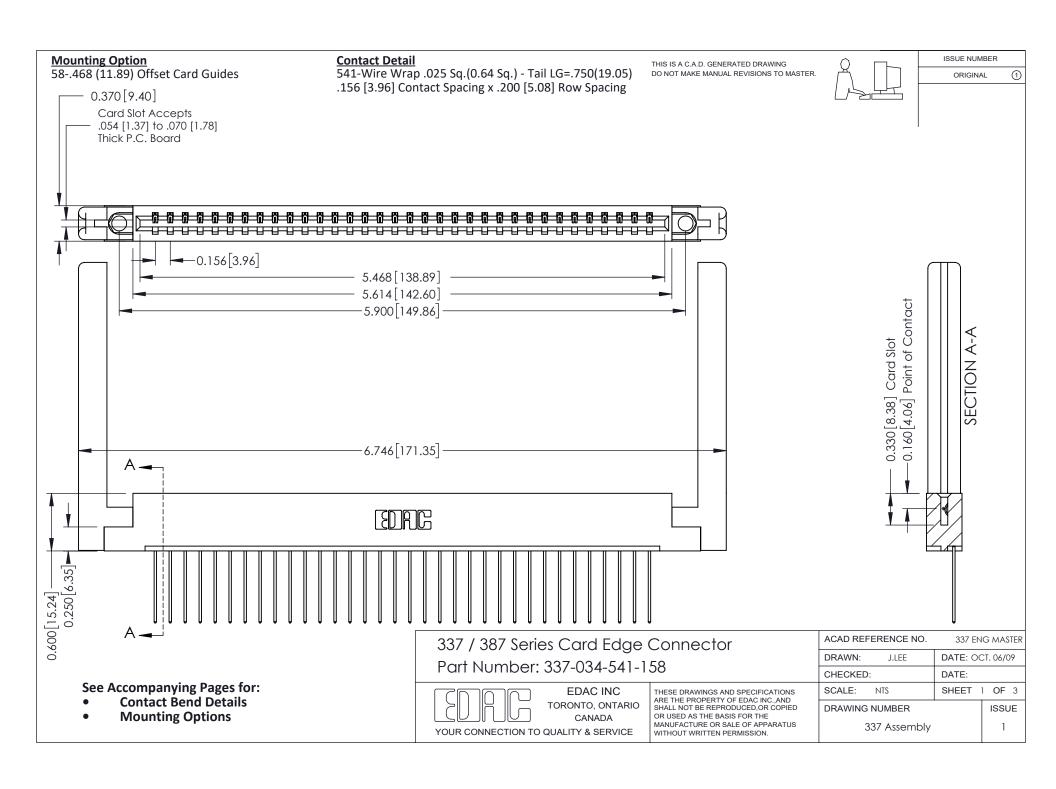

ISSUE NUMBER

ORIGINAL

1



| 337 / 387 Series Card Edge Connector<br>Contact Bend Detail           |                                                                                                                                                                                                  | ACAD REFERENCE NO. 337 E |                  | G MASTER      |
|-----------------------------------------------------------------------|--------------------------------------------------------------------------------------------------------------------------------------------------------------------------------------------------|--------------------------|------------------|---------------|
|                                                                       |