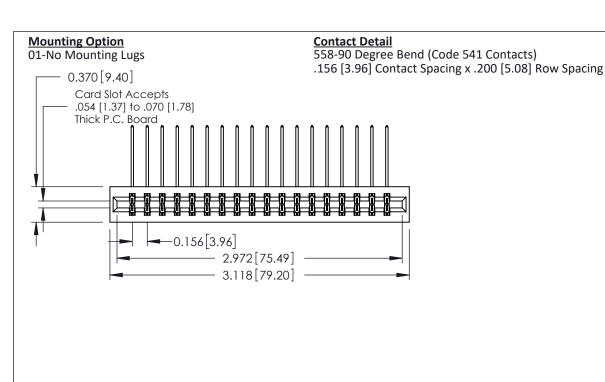

## **See Accompanying Pages for:**

- **Contact Bend Details**
- **Mounting Options**

0.600 [15.24]

ISSUE NUMBER

ORIGINAL

1

| 337 / 387 Series Card Edge (                                          | ACAD REFERENCE NO.                                                                                                                                                                              | 337 ENG MASTER |                  |               |
|-----------------------------------------------------------------------|-------------------------------------------------------------------------------------------------------------------------------------------------------------------------------------------------|----------------|------------------|---------------|
| Contact Bend Detail                                                   |                                                                                                                                                                                                 | DRAWN: J.LEE   | DATE: OCT. 06/09 |               |
|                                                                       |                                                                                                                                                                                                 | CHECKED:       | DATE:            |               |
| EDAC INC TORONTO, ONTARIO CANADA YOUR CONNECTION TO QUALITY & SERVICE | THESE DRAWINGS AND SPECIFICATIONS ARE THE PROPERTY OF EDAC INC.,AND SHALL NOT BE REPRODUCED,OR COPIED OR USED AS THE BASIS FOR THE MANUFACTURE OR SALE OF APPARATUS WITHOUT WRITTEN PERMISSION. | SCALE: NTS     | SHEET            | 2 <b>OF</b> 3 |
|                                                                       |                                                                                                                                                                                                 | DRAWING NUMBER |                  | ISSUE         |
|                                                                       |                                                                                                                                                                                                 | 337 Assembly   |                  | 1             |