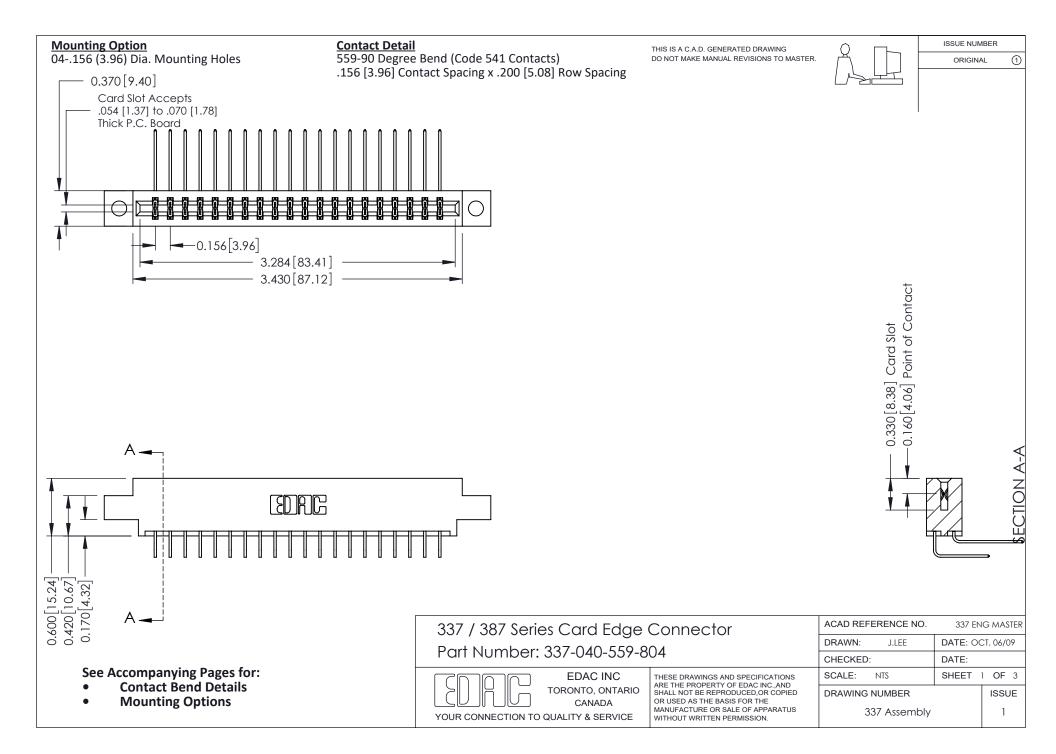

ISSUE NUMBER

ORIGINAL

1



| 337 / 387 Series Card Edge Connector<br>Contact Bend Detail           |                                                                                                                                                                                                  | ACAD REFERENCE NO. 337 E |                  | G MASTER      |
|-----------------------------------------------------------------------|--------------------------------------------------------------------------------------------------------------------------------------------------------------------------------------------------|--------------------------|------------------|---------------|
|                                                                       |