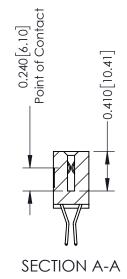

THIS IS A C.A.D. GENERATED DRAWING DO NOT MAKE MANUAL REVISIONS TO MASTER. ISSUE NUMBER

ORIGINAL

1

| 342 / 392 Series Card Edge Connector<br>Contact Bend Detail |                                                                                                                                                                                                  | ACAD REFERENCE NO. 342 ENG MASTER |             |                         |        |  |
|-------------------------------------------------------------|--------------------------------------------------------------------------------------------------------------------------------------------------------------------------------------------------|-----------------------------------|-------------|-------------------------|--------|--|
|                                                             |                                                                                                                                                                                                  | DRAWN:                            | J.LEE       | DATE: <b>OCT. 06/09</b> |        |  |
|                                                             |                                                                                                                                                                                                  | CHECKED:                          |             | DATE:                   |        |  |
| TORONTO, ONTARIO                                            | THESE DRAWINGS AND SPECIFICATIONS ARE THE PROPERTY OF EDAC INC.,AND SHALL NOT BE REPRODUCED, OR COPIED OR USED AS THE BASIS FOR THE MANUFACTURE OR SALE OF APPARATUS WITHOUT WRITTEN PERMISSION. | SCALE:                            | NTS         | SHEET :                 | 2 OF 3 |  |
|                                                             |                                                                                                                                                                                                  | DRAWING                           | NUMBER      |                         | ISSUE  |  |
| YOUR CONNECTION TO QUALITY & SERVICE                        |                                                                                                                                                                                                  | 3                                 | 42 Assembly |                         | 1      |  |