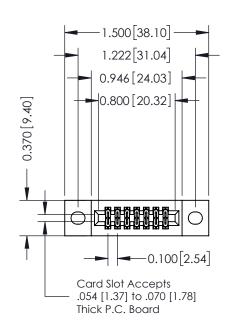

## **Contact Detail**

560-Extender Board Bend (Code 523 Contacts)
.100 [2.54] Contact Spacing x .200 [5.08] Row Spacing

THIS IS A C.A.D. GENERATED DRAWING

ISSUE NUMBER

ORIGINAL

| 342 / 392 Card Edge Connector Part Number: 342-014-560-202 |                                                                   | ACAD REFERENCE NO. 342 ENG MASTER |             |         |           |  |
|------------------------------------------------------------|-------------------------------------------------------------------|-----------------------------------|-------------|---------|-----------|--|
|                                                            |                                                                   | DRAWN:                            | J.LEE       | DATE: O | CT. 06/09 |  |
|                                                            |                                                                   | CHECKED:                          |             | DATE:   |           |  |
|                                                            | IESE DRAWINGS AND SPECIFICATIONS RE THE PROPERTY OF EDAC INC.,AND | SCALE:                            | NTS         | SHEET 1 | 1 OF 3    |  |
| I A I I I I I I I I I I I I I I I I I I                    | HALL NOT BE REPRODUCED,OR COPIED  R USED AS THE BASIS FOR THE     | DRAWING                           | NUMBER      |         | ISSUE     |  |
| CANADA I                                                   | MANUFACTURE OR SALE OF APPARATUS                                  | 3                                 | 42 Assembly |         | 1         |  |