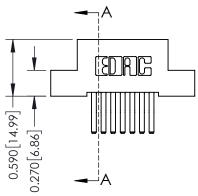

## **Mounting Option**

02-.128 (3.25) Wide Mounting Slots

## **See Accompanying Pages for:**

- Contact Bend Details
- Mounting Options